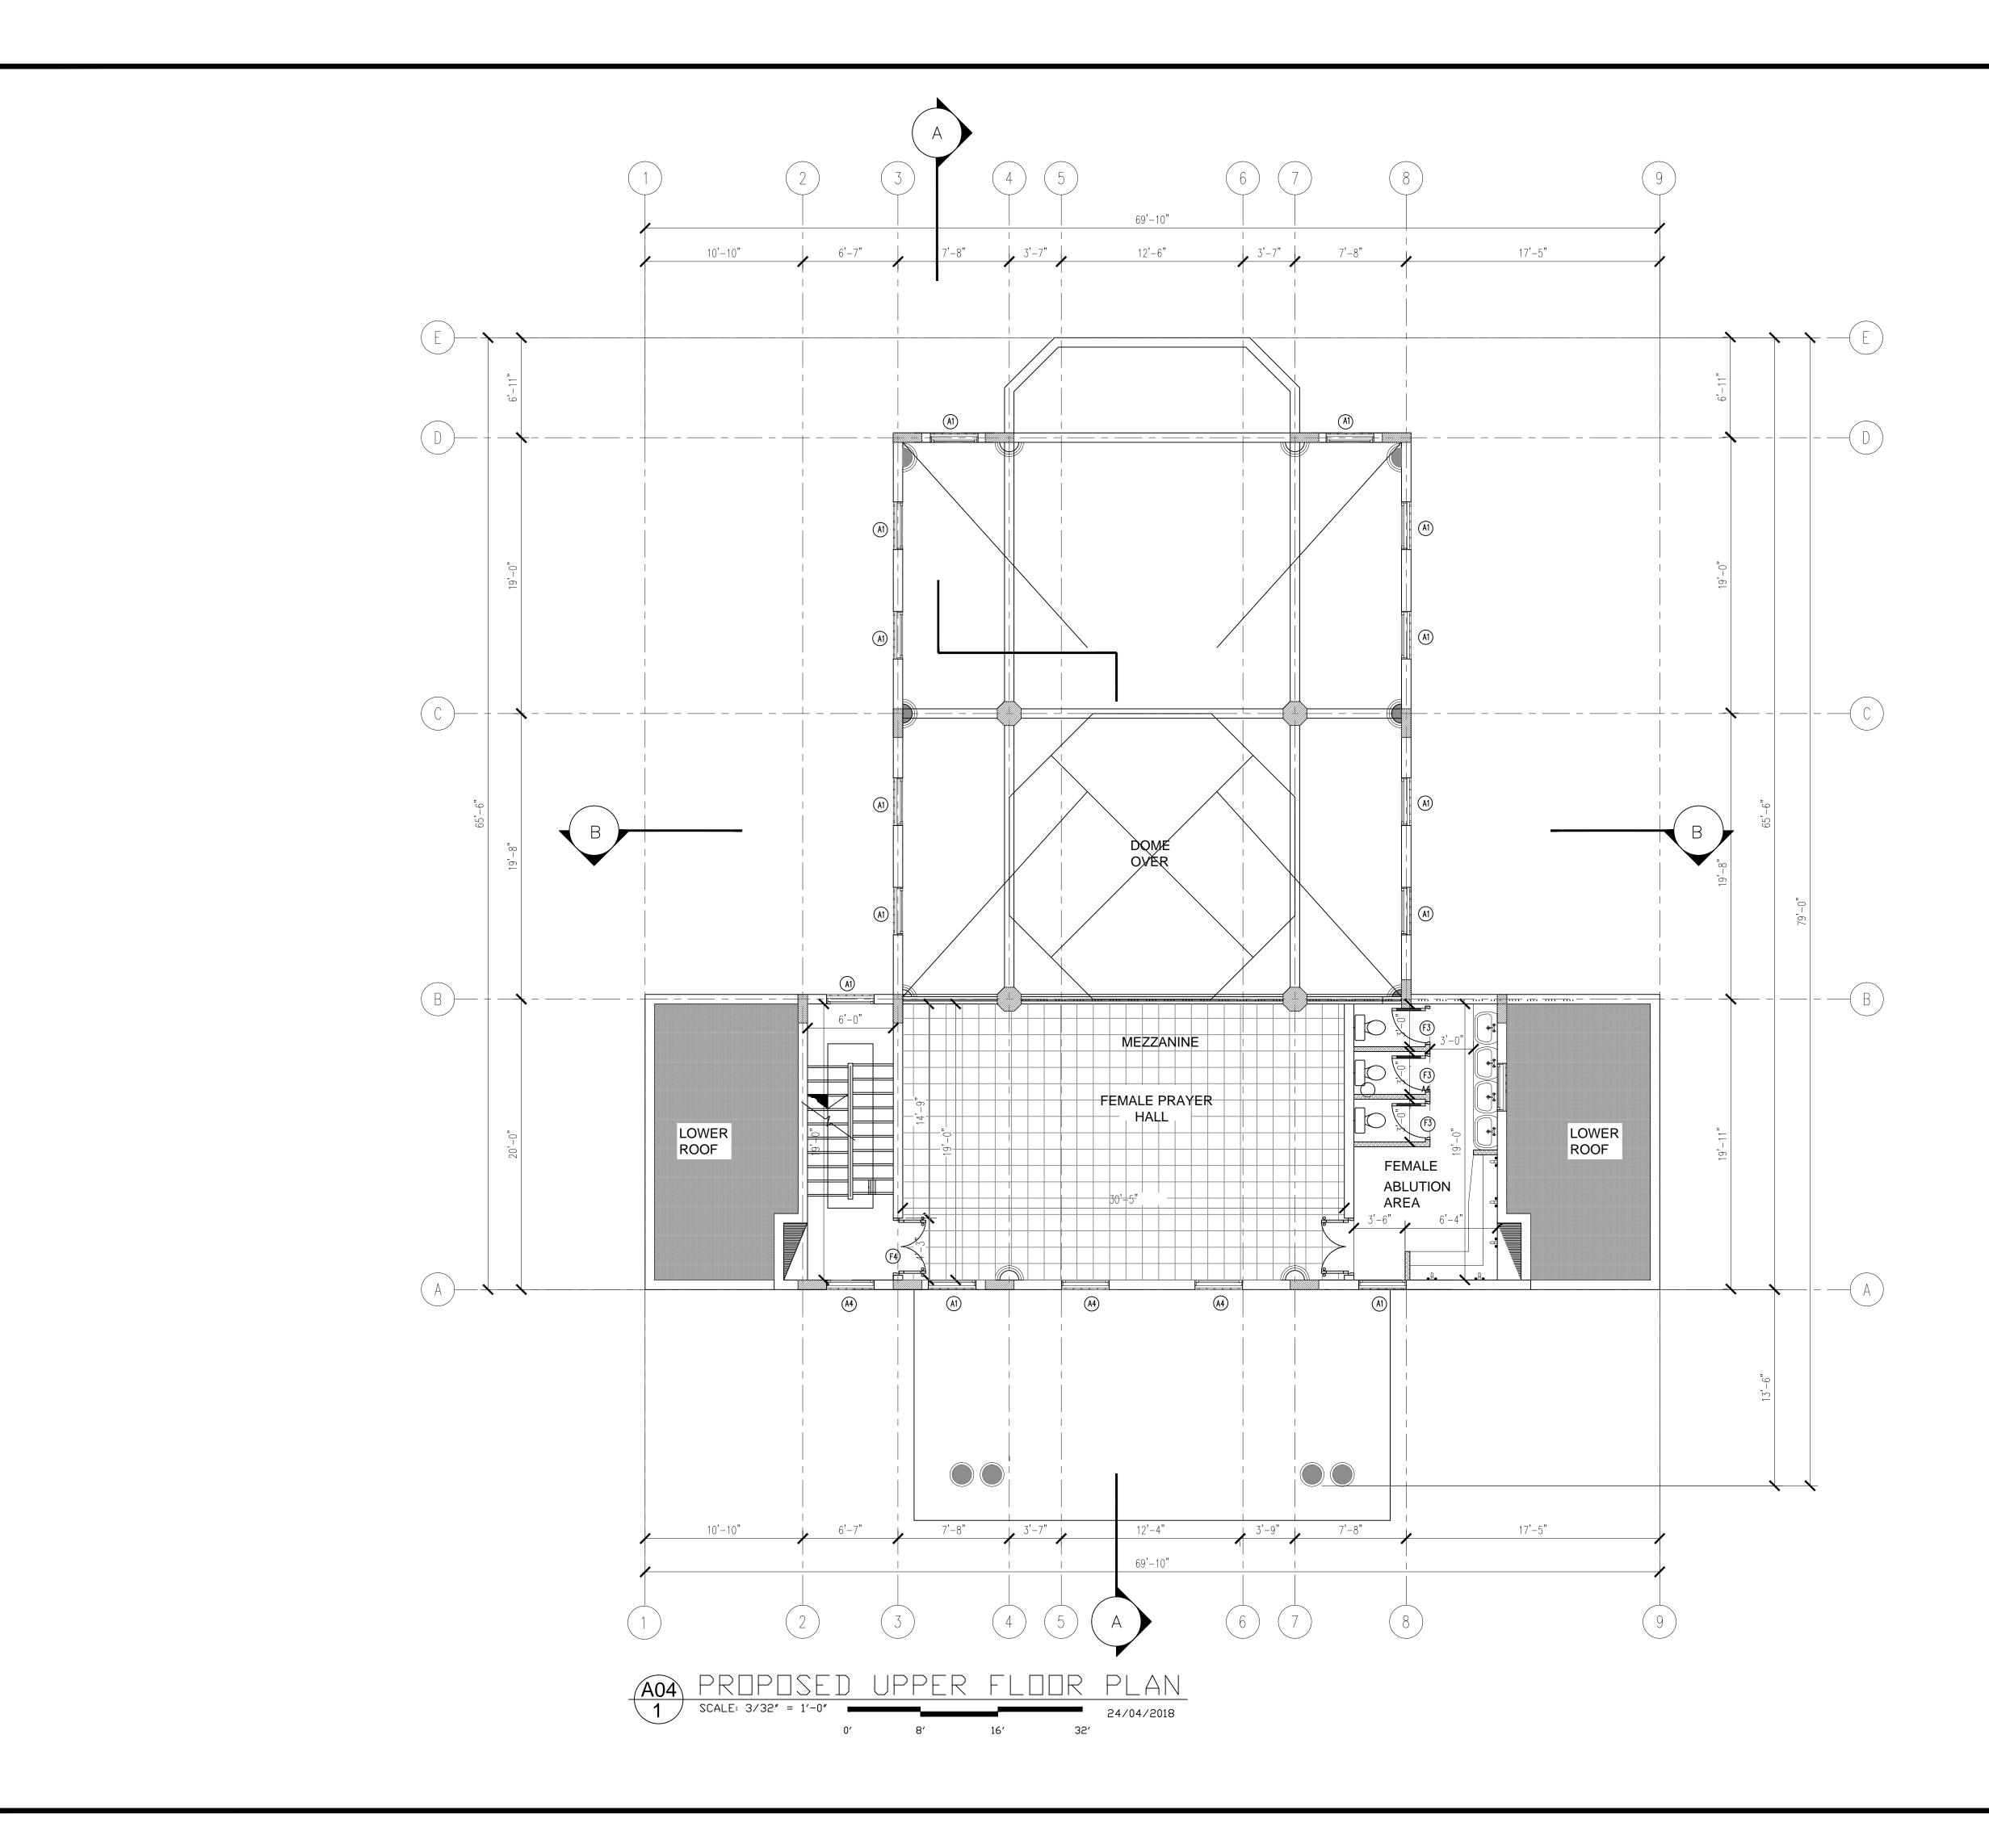

| NOTES:                                                                                 | NOTES:                                                                                                                                                                                                                                                                                   |                  |                |  |  |  |  |  |  |
|----------------------------------------------------------------------------------------|------------------------------------------------------------------------------------------------------------------------------------------------------------------------------------------------------------------------------------------------------------------------------------------|------------------|----------------|--|--|--|--|--|--|
| COPYRIGHT PROP<br>& DESIGN REPROI<br>THESE DOCUMEN<br>WRITTEN PERMIS<br>MUST BE RETURN | ALL DRAWINGS AND SPECIFICATIONS ARE<br>COPYRIGHT PROPERTY OF CRYSALIS CONSULTING<br>& DESIGN REPRODUCTION IN WHOLE OR PART OF<br>THESE DOCUMENTS IS FORBIDDEN WITHOUT<br>WRITTEN PERMISSION. THESE DOCUMENTS<br>MUST BE RETURNED UPON REQUEST.<br>CONTRACTOR MUST VERIFY ALL DIMENSIONS. |                  |                |  |  |  |  |  |  |
| REPORT ANY DISC                                                                        | CONTRACTOR MUST VERIFY ALL DIMENSIONS.<br>REPORT ANY DISCREPANCY TO ENGINEER.<br>THESE DRAWINGS ARE TO BE SEALED AND                                                                                                                                                                     |                  |                |  |  |  |  |  |  |
| CHECKED BY A RI<br>ENGINEER OF B.C<br>OF B.C.<br>THE DESIGNER IS                       | CHECKED BY A REGISTERED PROFESSIONAL<br>ENGINEER OF B.C., OR LOCAL CITY OFFICIAL<br>OF B.C.                                                                                                                                                                                              |                  |                |  |  |  |  |  |  |
| MISINTERPRETAT<br>ANY THIRD PART<br>OF THESE DOCUM                                     | TION OR MIS<br>Y USAGE O                                                                                                                                                                                                                                                                 | SUNDERST         |                |  |  |  |  |  |  |
| REV DATE                                                                               |                                                                                                                                                                                                                                                                                          | ISSUE            | ED FOR:        |  |  |  |  |  |  |
| Aug 31                                                                                 | 2015                                                                                                                                                                                                                                                                                     | Conce            | pt Design      |  |  |  |  |  |  |
| R2                                                                                     |                                                                                                                                                                                                                                                                                          | Buildi           | ng Permit      |  |  |  |  |  |  |
| R3                                                                                     |                                                                                                                                                                                                                                                                                          | Buildi           | ng Permit      |  |  |  |  |  |  |
|                                                                                        |                                                                                                                                                                                                                                                                                          |                  |                |  |  |  |  |  |  |
|                                                                                        |                                                                                                                                                                                                                                                                                          |                  |                |  |  |  |  |  |  |
|                                                                                        |                                                                                                                                                                                                                                                                                          |                  |                |  |  |  |  |  |  |
|                                                                                        |                                                                                                                                                                                                                                                                                          |                  |                |  |  |  |  |  |  |
| PROJECT:                                                                               | Mar                                                                                                                                                                                                                                                                                      |                  |                |  |  |  |  |  |  |
| PROJECT.                                                                               | Mose<br>Conc                                                                                                                                                                                                                                                                             | que<br>cept De   | sign           |  |  |  |  |  |  |
| FILE:                                                                                  | CCD                                                                                                                                                                                                                                                                                      | -10800           | 75             |  |  |  |  |  |  |
| ACAD FILE:<br>PLOT:                                                                    |                                                                                                                                                                                                                                                                                          | -10800<br>04-202 |                |  |  |  |  |  |  |
|                                                                                        | Sept                                                                                                                                                                                                                                                                                     | 0+-202           | .0             |  |  |  |  |  |  |
| DRAWN:                                                                                 | C.C.                                                                                                                                                                                                                                                                                     | D.               |                |  |  |  |  |  |  |
| CHECK:                                                                                 | C.C.D.                                                                                                                                                                                                                                                                                   |                  |                |  |  |  |  |  |  |
| DATE:<br>UPDATED:                                                                      | Aug 21 2015<br>Sep 04-2020                                                                                                                                                                                                                                                               |                  |                |  |  |  |  |  |  |
| SCALE:                                                                                 | 1/4"=1'- 0"                                                                                                                                                                                                                                                                              |                  |                |  |  |  |  |  |  |
|                                                                                        | 1/8"=                                                                                                                                                                                                                                                                                    | =1'- 0"          |                |  |  |  |  |  |  |
| ENG:                                                                                   | 3/10                                                                                                                                                                                                                                                                                     | '=1'- 0'         |                |  |  |  |  |  |  |
| SEAL:                                                                                  |                                                                                                                                                                                                                                                                                          |                  |                |  |  |  |  |  |  |
|                                                                                        |                                                                                                                                                                                                                                                                                          |                  |                |  |  |  |  |  |  |
| DESIGNER:                                                                              |                                                                                                                                                                                                                                                                                          |                  |                |  |  |  |  |  |  |
|                                                                                        |                                                                                                                                                                                                                                                                                          |                  |                |  |  |  |  |  |  |
|                                                                                        | SALIS                                                                                                                                                                                                                                                                                    | CONSULTIN        | G & DESIGN CO. |  |  |  |  |  |  |
|                                                                                        | UEENS A<br>WESTMI                                                                                                                                                                                                                                                                        |                  | 3.C.           |  |  |  |  |  |  |
| Cell #                                                                                 | ‡ (604) 716<br>l: crysalisco                                                                                                                                                                                                                                                             | -9178            |                |  |  |  |  |  |  |
|                                                                                        |                                                                                                                                                                                                                                                                                          |                  |                |  |  |  |  |  |  |
| CLIENT:                                                                                |                                                                                                                                                                                                                                                                                          |                  |                |  |  |  |  |  |  |
|                                                                                        | ADIAN IS<br>ΓURAL SC                                                                                                                                                                                                                                                                     |                  |                |  |  |  |  |  |  |
| NEW                                                                                    | 718 12th Street<br>NEW WESTMINSTER, B.C.                                                                                                                                                                                                                                                 |                  |                |  |  |  |  |  |  |
| V3M<br>Canad                                                                           |                                                                                                                                                                                                                                                                                          |                  |                |  |  |  |  |  |  |
| PROJECT T                                                                              | ITLE:                                                                                                                                                                                                                                                                                    |                  |                |  |  |  |  |  |  |
|                                                                                        | Mosque<br>Concept Design                                                                                                                                                                                                                                                                 |                  |                |  |  |  |  |  |  |
|                                                                                        | -                                                                                                                                                                                                                                                                                        |                  |                |  |  |  |  |  |  |
| NEW<br>LOT                                                                             | 633 TWELFTH STREET<br>NEW WESTMINSTER, B.C.<br>LOT 15, NWP2620<br>PID 002-680-114                                                                                                                                                                                                        |                  |                |  |  |  |  |  |  |
| SHEET TIT                                                                              | LE:                                                                                                                                                                                                                                                                                      |                  |                |  |  |  |  |  |  |
| _                                                                                      | POSED<br>ER FLO                                                                                                                                                                                                                                                                          | -                |                |  |  |  |  |  |  |
| SHEET PAC                                                                              | <sup>BE:</sup> 5                                                                                                                                                                                                                                                                         | OF               | 8              |  |  |  |  |  |  |
|                                                                                        |                                                                                                                                                                                                                                                                                          |                  | A05            |  |  |  |  |  |  |
|                                                                                        |                                                                                                                                                                                                                                                                                          |                  |                |  |  |  |  |  |  |