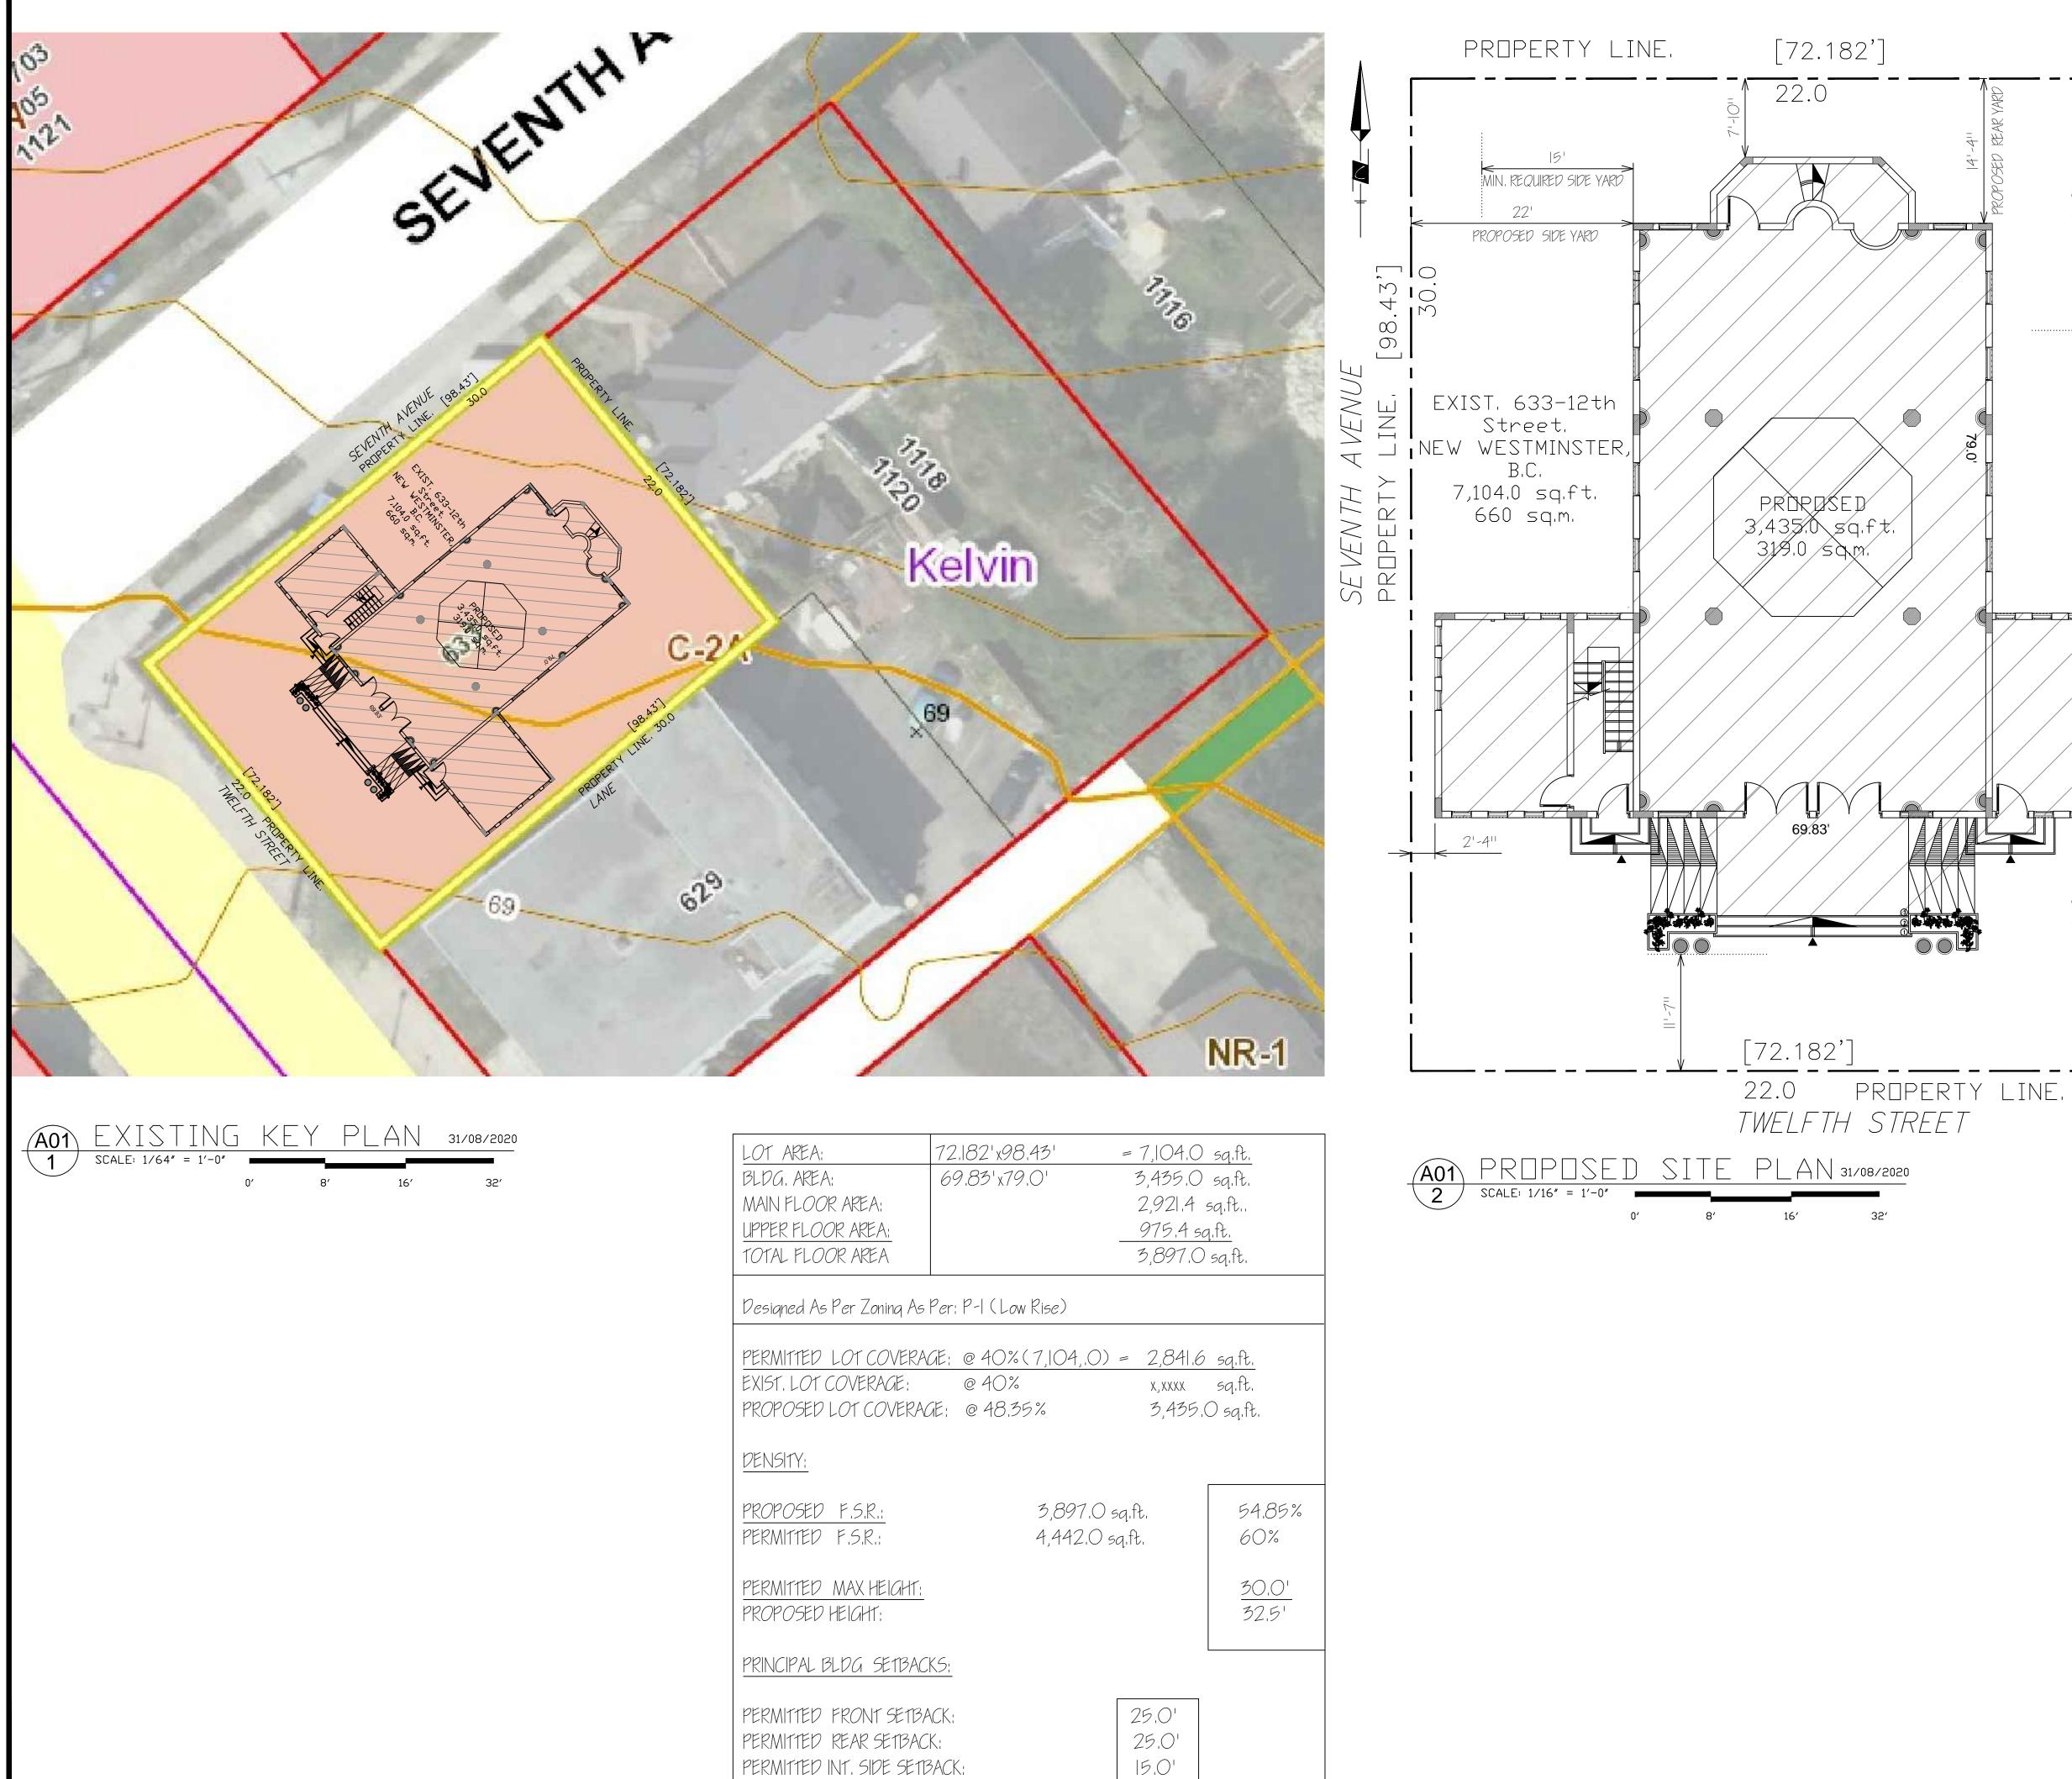

| (A01) | EXISTING             | i K | ΕY | PLAN | 31/08/2020 |
|-------|----------------------|-----|----|------|------------|
|       | SCALE: 1/64" = 1'-0" | 0′  | 8′ | 16′  | 32'        |

| LOT AREA:                 | 72,182'       |
|---------------------------|---------------|
| BLDG, AREA;               | 69,83         |
| MAIN FLOOR AREA;          |               |
| UPPER FLOOR AREA:         |               |
| TOTAL FLOOR AREA          |               |
| Designed As Per Zoning As | Per: P-1 (    |
| PERMITTED LOT COVERAG     |               |
| EXIST, LOT COVERAGE;      | @ 4<br>F. 0 1 |
| PROPOSED LOT COVERAC      | 15: 04        |
| DENSITY:                  |               |
| PROPOSED F.S.R.:          |               |
| PERMITTED F.S.R.:         |               |
|                           |               |
| PERMITTED MAX HEIGHT:     |               |
| PROPOSED HEIGHT:          |               |
| PRINCIPAL BLDG SETBAC     | ζς,           |
|                           |               |
| PERMITTED FRONT SETBA     | CK:           |
| PERMITTED REAR SETBAC     | K:            |
|                           |               |