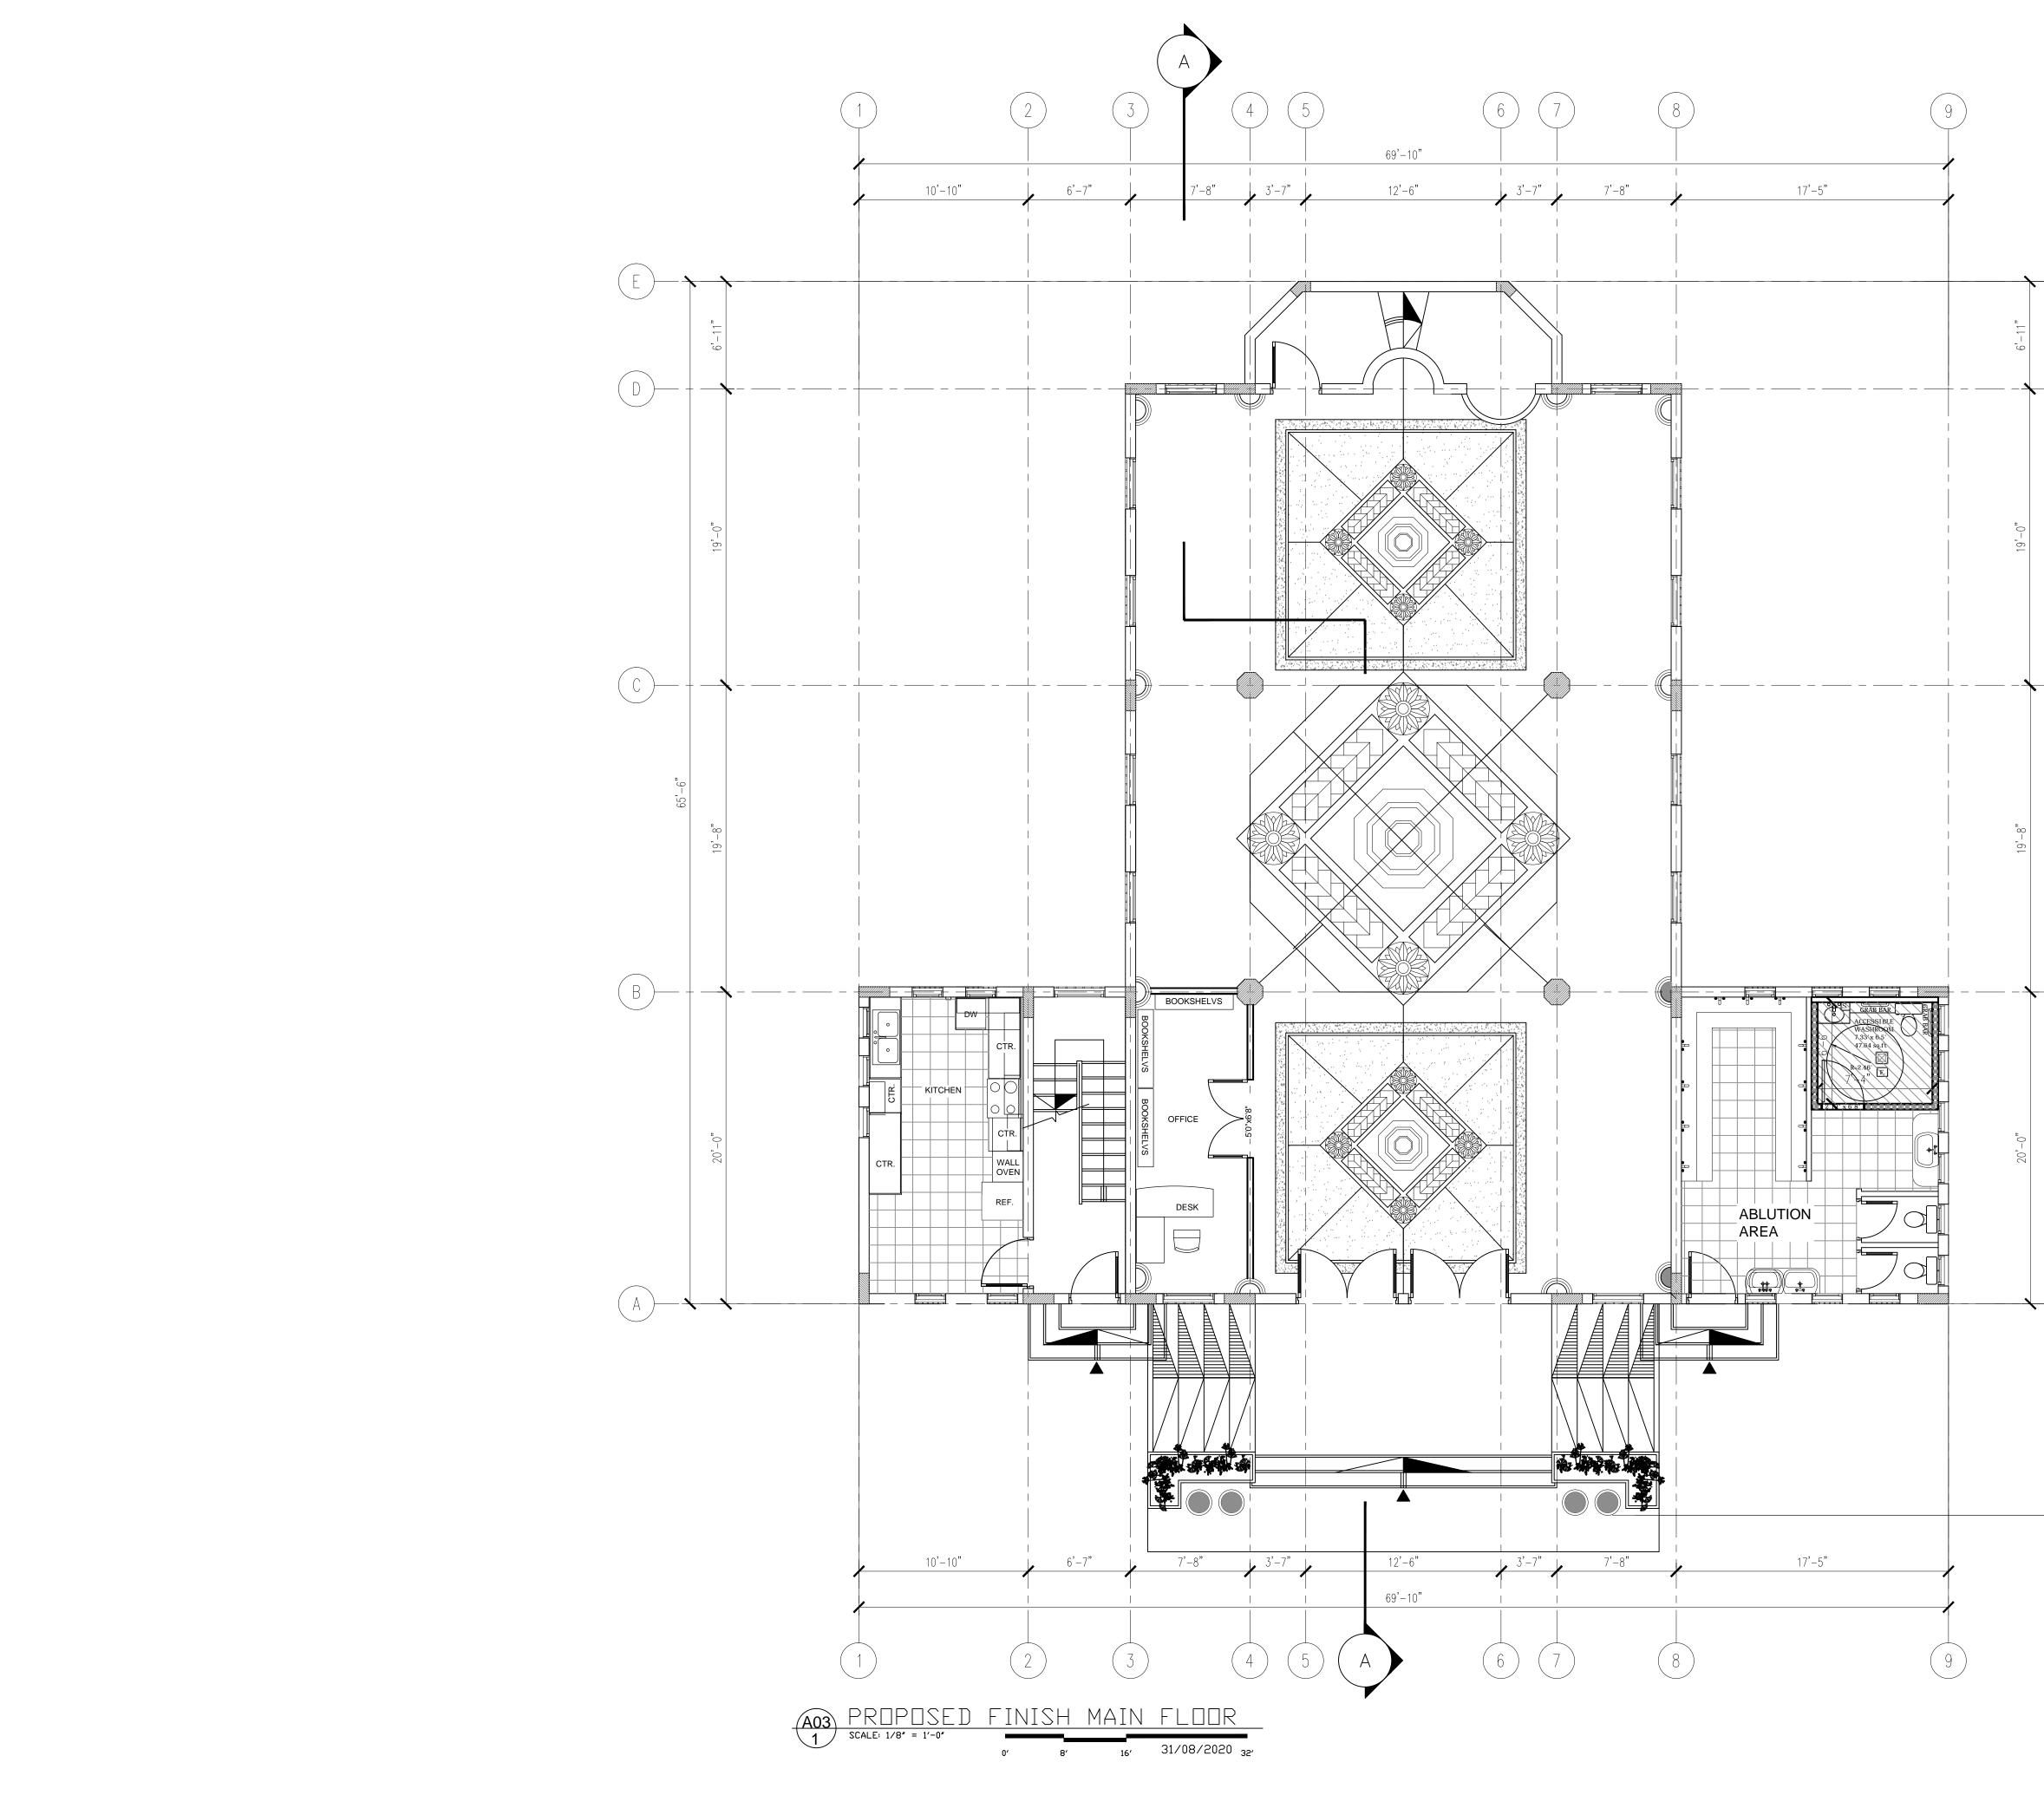

-B

-(A)

|  | NOTES:                                                                                                                                                                                                                                                                                                                                                                                                                                                                |                                                            |                                      |                                                       |            |
|--|-----------------------------------------------------------------------------------------------------------------------------------------------------------------------------------------------------------------------------------------------------------------------------------------------------------------------------------------------------------------------------------------------------------------------------------------------------------------------|------------------------------------------------------------|--------------------------------------|-------------------------------------------------------|------------|
|  | ALL DRAWINGS AND SPECIFICATIONS ARE<br>COPYRIGHT PROPERTY OF CRYSALIS CONSULTING<br>& DESIGN REPRODUCTION IN WHOLE OR PART OF<br>THESE DOCUMENTS IS FORBIDDEN WITHOUT<br>WRITTEN PERMISSION. THESE DOCUMENTS<br>MUST BE RETURNED UPON REQUEST.<br>CONTRACTOR MUST VERIFY ALL DIMENSIONS.<br>REPORT ANY DISCREPANCY TO ENGINEER.<br>THESE DRAWINGS ARE TO BE SEALED AND<br>CHECKED BY A REGISTERED PROFESSIONAL<br>ENGINEER OF B.C., OR LOCAL CITY OFFICIAL<br>OF B.C. |                                                            |                                      | CONSULTING<br>DR PART OF<br>THOUT<br>ENTS<br>ENSIONS. |            |
|  |                                                                                                                                                                                                                                                                                                                                                                                                                                                                       |                                                            |                                      | IONAL                                                 |            |
|  | MISIN<br>ANY                                                                                                                                                                                                                                                                                                                                                                                                                                                          | DESIGNER IS I<br>ITERPRETATI<br>IHIRD PARTY<br>IESE DOCUMI | ON OR M<br>USAGE (                   | <b>ISUNDERS</b> 7                                     | CANDING OF |
|  | REV                                                                                                                                                                                                                                                                                                                                                                                                                                                                   | DATE                                                       |                                      | ISSUE                                                 | ED FOR:    |
|  | Aug 31 2015                                                                                                                                                                                                                                                                                                                                                                                                                                                           |                                                            |                                      | ept Design                                            |            |
|  | R2                                                                                                                                                                                                                                                                                                                                                                                                                                                                    |                                                            |                                      |                                                       | ng Permit  |
|  | <u>R3</u>                                                                                                                                                                                                                                                                                                                                                                                                                                                             |                                                            |                                      | Buildi                                                | ng Permit  |
|  |                                                                                                                                                                                                                                                                                                                                                                                                                                                                       |                                                            |                                      |                                                       |            |
|  | PROJ                                                                                                                                                                                                                                                                                                                                                                                                                                                                  | ECT:                                                       | Mos<br>Con                           | sque<br>acept De                                      | sign       |
|  | FILE<br>ACA<br>PLOT                                                                                                                                                                                                                                                                                                                                                                                                                                                   | D FILE:                                                    | 202                                  | D-10800<br>0-10800<br>t 04-202                        | )75        |
|  | DRA<br>CHE<br>DAT<br>UPD                                                                                                                                                                                                                                                                                                                                                                                                                                              | CK:                                                        |                                      |                                                       |            |
|  | SCA                                                                                                                                                                                                                                                                                                                                                                                                                                                                   | LE:                                                        |                                      | '=1'- 0''<br>'=1'- 0''                                |            |
|  | ENG                                                                                                                                                                                                                                                                                                                                                                                                                                                                   |                                                            | 3/16"=1'- 0"                         |                                                       |            |
|  | SEA                                                                                                                                                                                                                                                                                                                                                                                                                                                                   |                                                            |                                      |                                                       |            |
|  |                                                                                                                                                                                                                                                                                                                                                                                                                                                                       | 720 QI<br>NEW<br>Cell #                                    | UEENS A<br>WESTM<br>(604) 71         | AVENUE<br>INSTER, E                                   |            |
|  | CLI                                                                                                                                                                                                                                                                                                                                                                                                                                                                   | ENT:                                                       |                                      |                                                       |            |
|  |                                                                                                                                                                                                                                                                                                                                                                                                                                                                       | CULT<br>718 12                                             | URAL S<br>2th Street<br>WESTM<br>2N1 | SLAMIC<br>OCIETY<br>INSTER, F                         | 3.C.       |
|  | PRO                                                                                                                                                                                                                                                                                                                                                                                                                                                                   | JECT TI<br>Mos                                             | que                                  |                                                       |            |
|  |                                                                                                                                                                                                                                                                                                                                                                                                                                                                       | 633 T<br>NEW<br>LOT 1                                      |                                      | H STREET<br>IINSTER, H<br>2620                        | 3.C.       |
|  | SHE                                                                                                                                                                                                                                                                                                                                                                                                                                                                   | EET TITI                                                   |                                      |                                                       |            |
|  |                                                                                                                                                                                                                                                                                                                                                                                                                                                                       |                                                            | POSE<br>SH PL                        |                                                       | FLOOR      |
|  | SHE                                                                                                                                                                                                                                                                                                                                                                                                                                                                   | EET PAG                                                    | E: 3                                 | B OF                                                  | 8          |
|  |                                                                                                                                                                                                                                                                                                                                                                                                                                                                       |                                                            |                                      |                                                       | A03        |