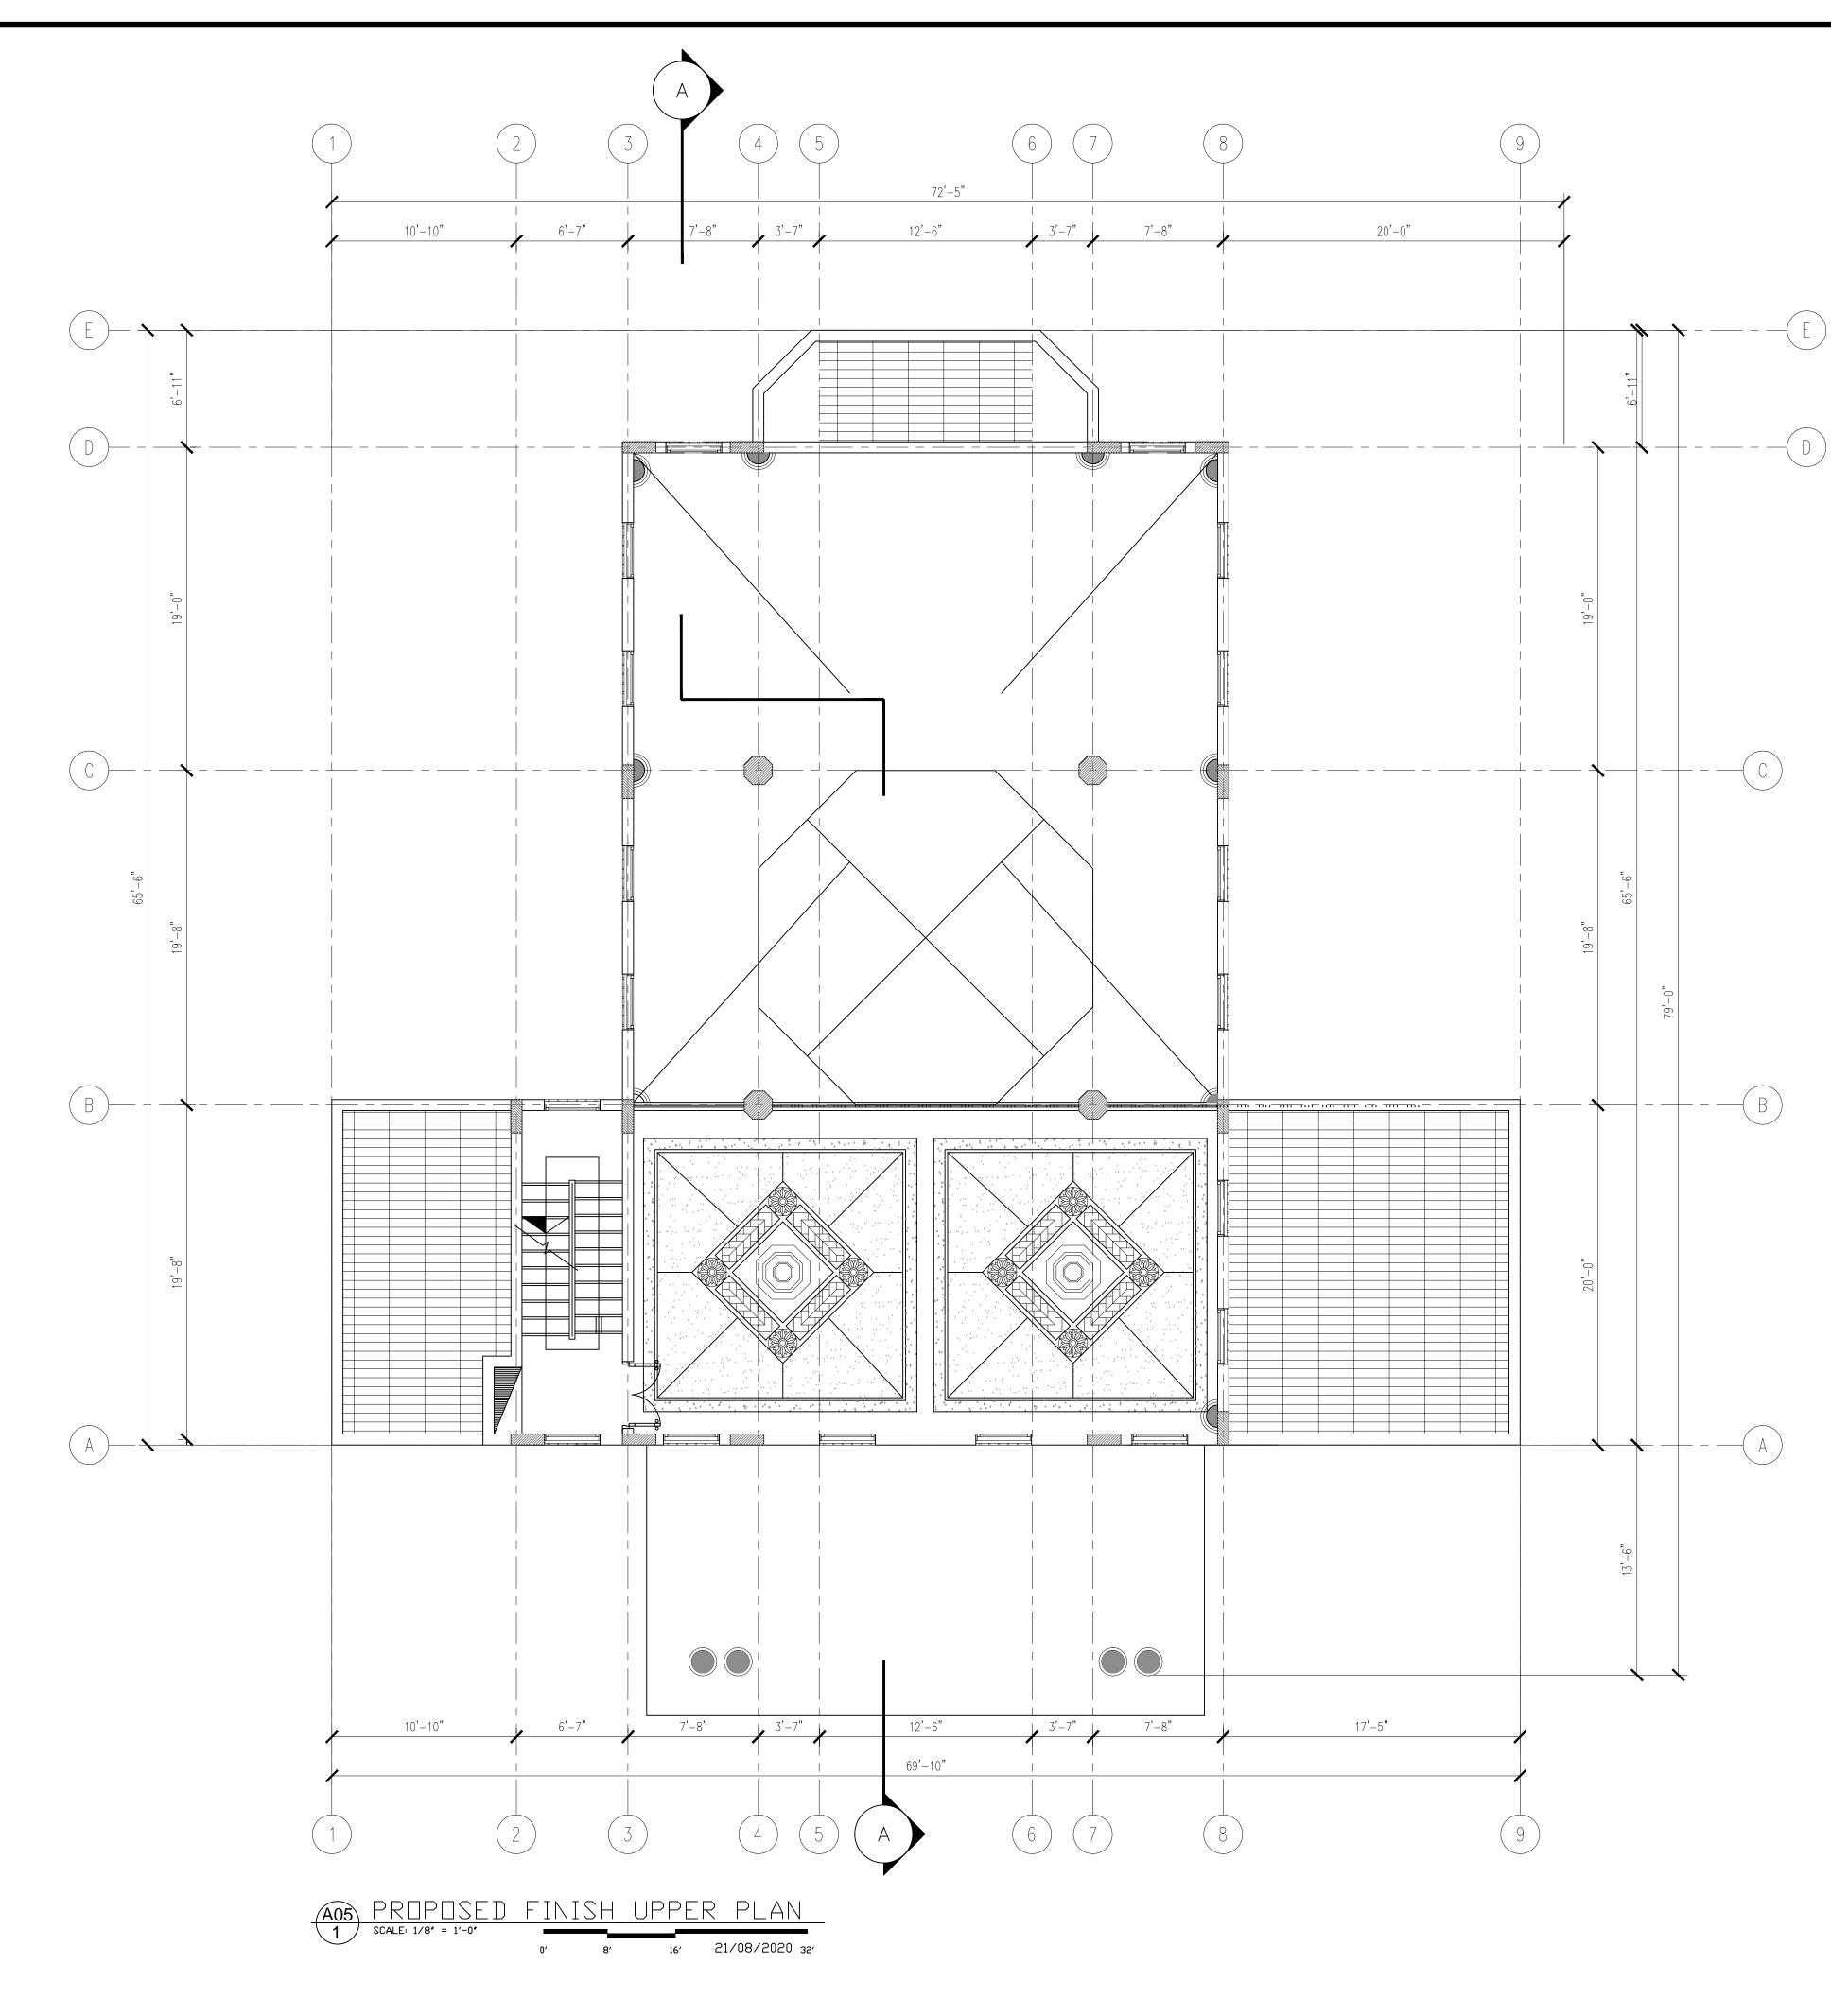

| NOTES:                                                                                 | NOTES:                                                                                                                                                                                                                                                                                   |                  |                |  |  |  |  |  |  |
|----------------------------------------------------------------------------------------|------------------------------------------------------------------------------------------------------------------------------------------------------------------------------------------------------------------------------------------------------------------------------------------|------------------|----------------|--|--|--|--|--|--|
| COPYRIGHT PROP<br>& DESIGN REPROI<br>THESE DOCUMEN<br>WRITTEN PERMIS<br>MUST BE RETURN | ALL DRAWINGS AND SPECIFICATIONS ARE<br>COPYRIGHT PROPERTY OF CRYSALIS CONSULTING<br>& DESIGN REPRODUCTION IN WHOLE OR PART OF<br>THESE DOCUMENTS IS FORBIDDEN WITHOUT<br>WRITTEN PERMISSION. THESE DOCUMENTS<br>MUST BE RETURNED UPON REQUEST.<br>CONTRACTOR MUST VERIFY ALL DIMENSIONS. |                  |                |  |  |  |  |  |  |
| REPORT ANY DISC                                                                        | CONTRACTOR MUST VERIFY ALL DIMENSIONS.<br>REPORT ANY DISCREPANCY TO ENGINEER.<br>THESE DRAWINGS ARE TO BE SEALED AND                                                                                                                                                                     |                  |                |  |  |  |  |  |  |
| CHECKED BY A RI<br>ENGINEER OF B.C<br>OF B.C.<br>THE DESIGNER IS                       | CHECKED BY A REGISTERED PROFESSIONAL<br>ENGINEER OF B.C., OR LOCAL CITY OFFICIAL<br>OF B.C.                                                                                                                                                                                              |                  |                |  |  |  |  |  |  |
| MISINTERPRETAT<br>ANY THIRD PART<br>OF THESE DOCUM                                     | TION OR MIS<br>Y USAGE O                                                                                                                                                                                                                                                                 | SUNDERST         |                |  |  |  |  |  |  |
| REV DATE                                                                               |                                                                                                                                                                                                                                                                                          | ISSUE            | ED FOR:        |  |  |  |  |  |  |
| Aug 31                                                                                 | 2015                                                                                                                                                                                                                                                                                     | Conce            | pt Design      |  |  |  |  |  |  |
| R2                                                                                     |                                                                                                                                                                                                                                                                                          | Buildi           | ng Permit      |  |  |  |  |  |  |
| R3                                                                                     |                                                                                                                                                                                                                                                                                          | Buildi           | ng Permit      |  |  |  |  |  |  |
|                                                                                        |                                                                                                                                                                                                                                                                                          |                  |                |  |  |  |  |  |  |
|                                                                                        |                                                                                                                                                                                                                                                                                          |                  |                |  |  |  |  |  |  |
|                                                                                        |                                                                                                                                                                                                                                                                                          |                  |                |  |  |  |  |  |  |
|                                                                                        |                                                                                                                                                                                                                                                                                          |                  |                |  |  |  |  |  |  |
| PROJECT:                                                                               | Mar                                                                                                                                                                                                                                                                                      |                  |                |  |  |  |  |  |  |
| PROJECT.                                                                               | Mose<br>Conc                                                                                                                                                                                                                                                                             | que<br>cept De   | sign           |  |  |  |  |  |  |
| FILE:                                                                                  | CCD                                                                                                                                                                                                                                                                                      | -10800           | 75             |  |  |  |  |  |  |
| ACAD FILE:<br>PLOT:                                                                    |                                                                                                                                                                                                                                                                                          | -10800<br>04-202 |                |  |  |  |  |  |  |
|                                                                                        | Sept                                                                                                                                                                                                                                                                                     | 0+-202           | .0             |  |  |  |  |  |  |
| DRAWN:                                                                                 | C.C.                                                                                                                                                                                                                                                                                     | D.               |                |  |  |  |  |  |  |
| CHECK:                                                                                 | C.C.D.                                                                                                                                                                                                                                                                                   |                  |                |  |  |  |  |  |  |
| DATE:<br>UPDATED:                                                                      | Aug 21 2015<br>Sep 04-2020                                                                                                                                                                                                                                                               |                  |                |  |  |  |  |  |  |
| SCALE:                                                                                 | 1/4"=1'- 0"                                                                                                                                                                                                                                                                              |                  |                |  |  |  |  |  |  |
|                                                                                        | 1/8"=                                                                                                                                                                                                                                                                                    | =1'- 0"          |                |  |  |  |  |  |  |
| ENG:                                                                                   | 3/10                                                                                                                                                                                                                                                                                     | '=1'- 0'         |                |  |  |  |  |  |  |
| SEAL:                                                                                  |                                                                                                                                                                                                                                                                                          |                  |                |  |  |  |  |  |  |
|                                                                                        |                                                                                                                                                                                                                                                                                          |                  |                |  |  |  |  |  |  |
| DESIGNER:                                                                              |                                                                                                                                                                                                                                                                                          |                  |                |  |  |  |  |  |  |
|                                                                                        |                                                                                                                                                                                                                                                                                          |                  |                |  |  |  |  |  |  |
|                                                                                        | SALIS                                                                                                                                                                                                                                                                                    | CONSULTIN        | G & DESIGN CO. |  |  |  |  |  |  |
|                                                                                        | UEENS A<br>WESTMI                                                                                                                                                                                                                                                                        |                  | 3.C.           |  |  |  |  |  |  |
| Cell #                                                                                 | ‡ (604) 716<br>l: crysalisco                                                                                                                                                                                                                                                             | -9178            |                |  |  |  |  |  |  |
|                                                                                        |                                                                                                                                                                                                                                                                                          |                  |                |  |  |  |  |  |  |
| CLIENT:                                                                                |                                                                                                                                                                                                                                                                                          |                  |                |  |  |  |  |  |  |
|                                                                                        | ADIAN IS<br>ΓURAL SC                                                                                                                                                                                                                                                                     |                  |                |  |  |  |  |  |  |
| NEW                                                                                    | 718 12th Street<br>NEW WESTMINSTER, B.C.                                                                                                                                                                                                                                                 |                  |                |  |  |  |  |  |  |
| V3M<br>Canad                                                                           |                                                                                                                                                                                                                                                                                          |                  |                |  |  |  |  |  |  |
| PROJECT T                                                                              | ITLE:                                                                                                                                                                                                                                                                                    |                  |                |  |  |  |  |  |  |
|                                                                                        | Mosque<br>Concept Design                                                                                                                                                                                                                                                                 |                  |                |  |  |  |  |  |  |
|                                                                                        | -                                                                                                                                                                                                                                                                                        |                  |                |  |  |  |  |  |  |
| NEW<br>LOT                                                                             | 633 TWELFTH STREET<br>NEW WESTMINSTER, B.C.<br>LOT 15, NWP2620<br>PID 002-680-114                                                                                                                                                                                                        |                  |                |  |  |  |  |  |  |
| SHEET TIT                                                                              | LE:                                                                                                                                                                                                                                                                                      |                  |                |  |  |  |  |  |  |
| _                                                                                      | POSED<br>ER FLO                                                                                                                                                                                                                                                                          | -                |                |  |  |  |  |  |  |
| SHEET PAC                                                                              | <sup>BE:</sup> 5                                                                                                                                                                                                                                                                         | OF               | 8              |  |  |  |  |  |  |
|                                                                                        |                                                                                                                                                                                                                                                                                          |                  | A05            |  |  |  |  |  |  |
|                                                                                        |                                                                                                                                                                                                                                                                                          |                  |                |  |  |  |  |  |  |