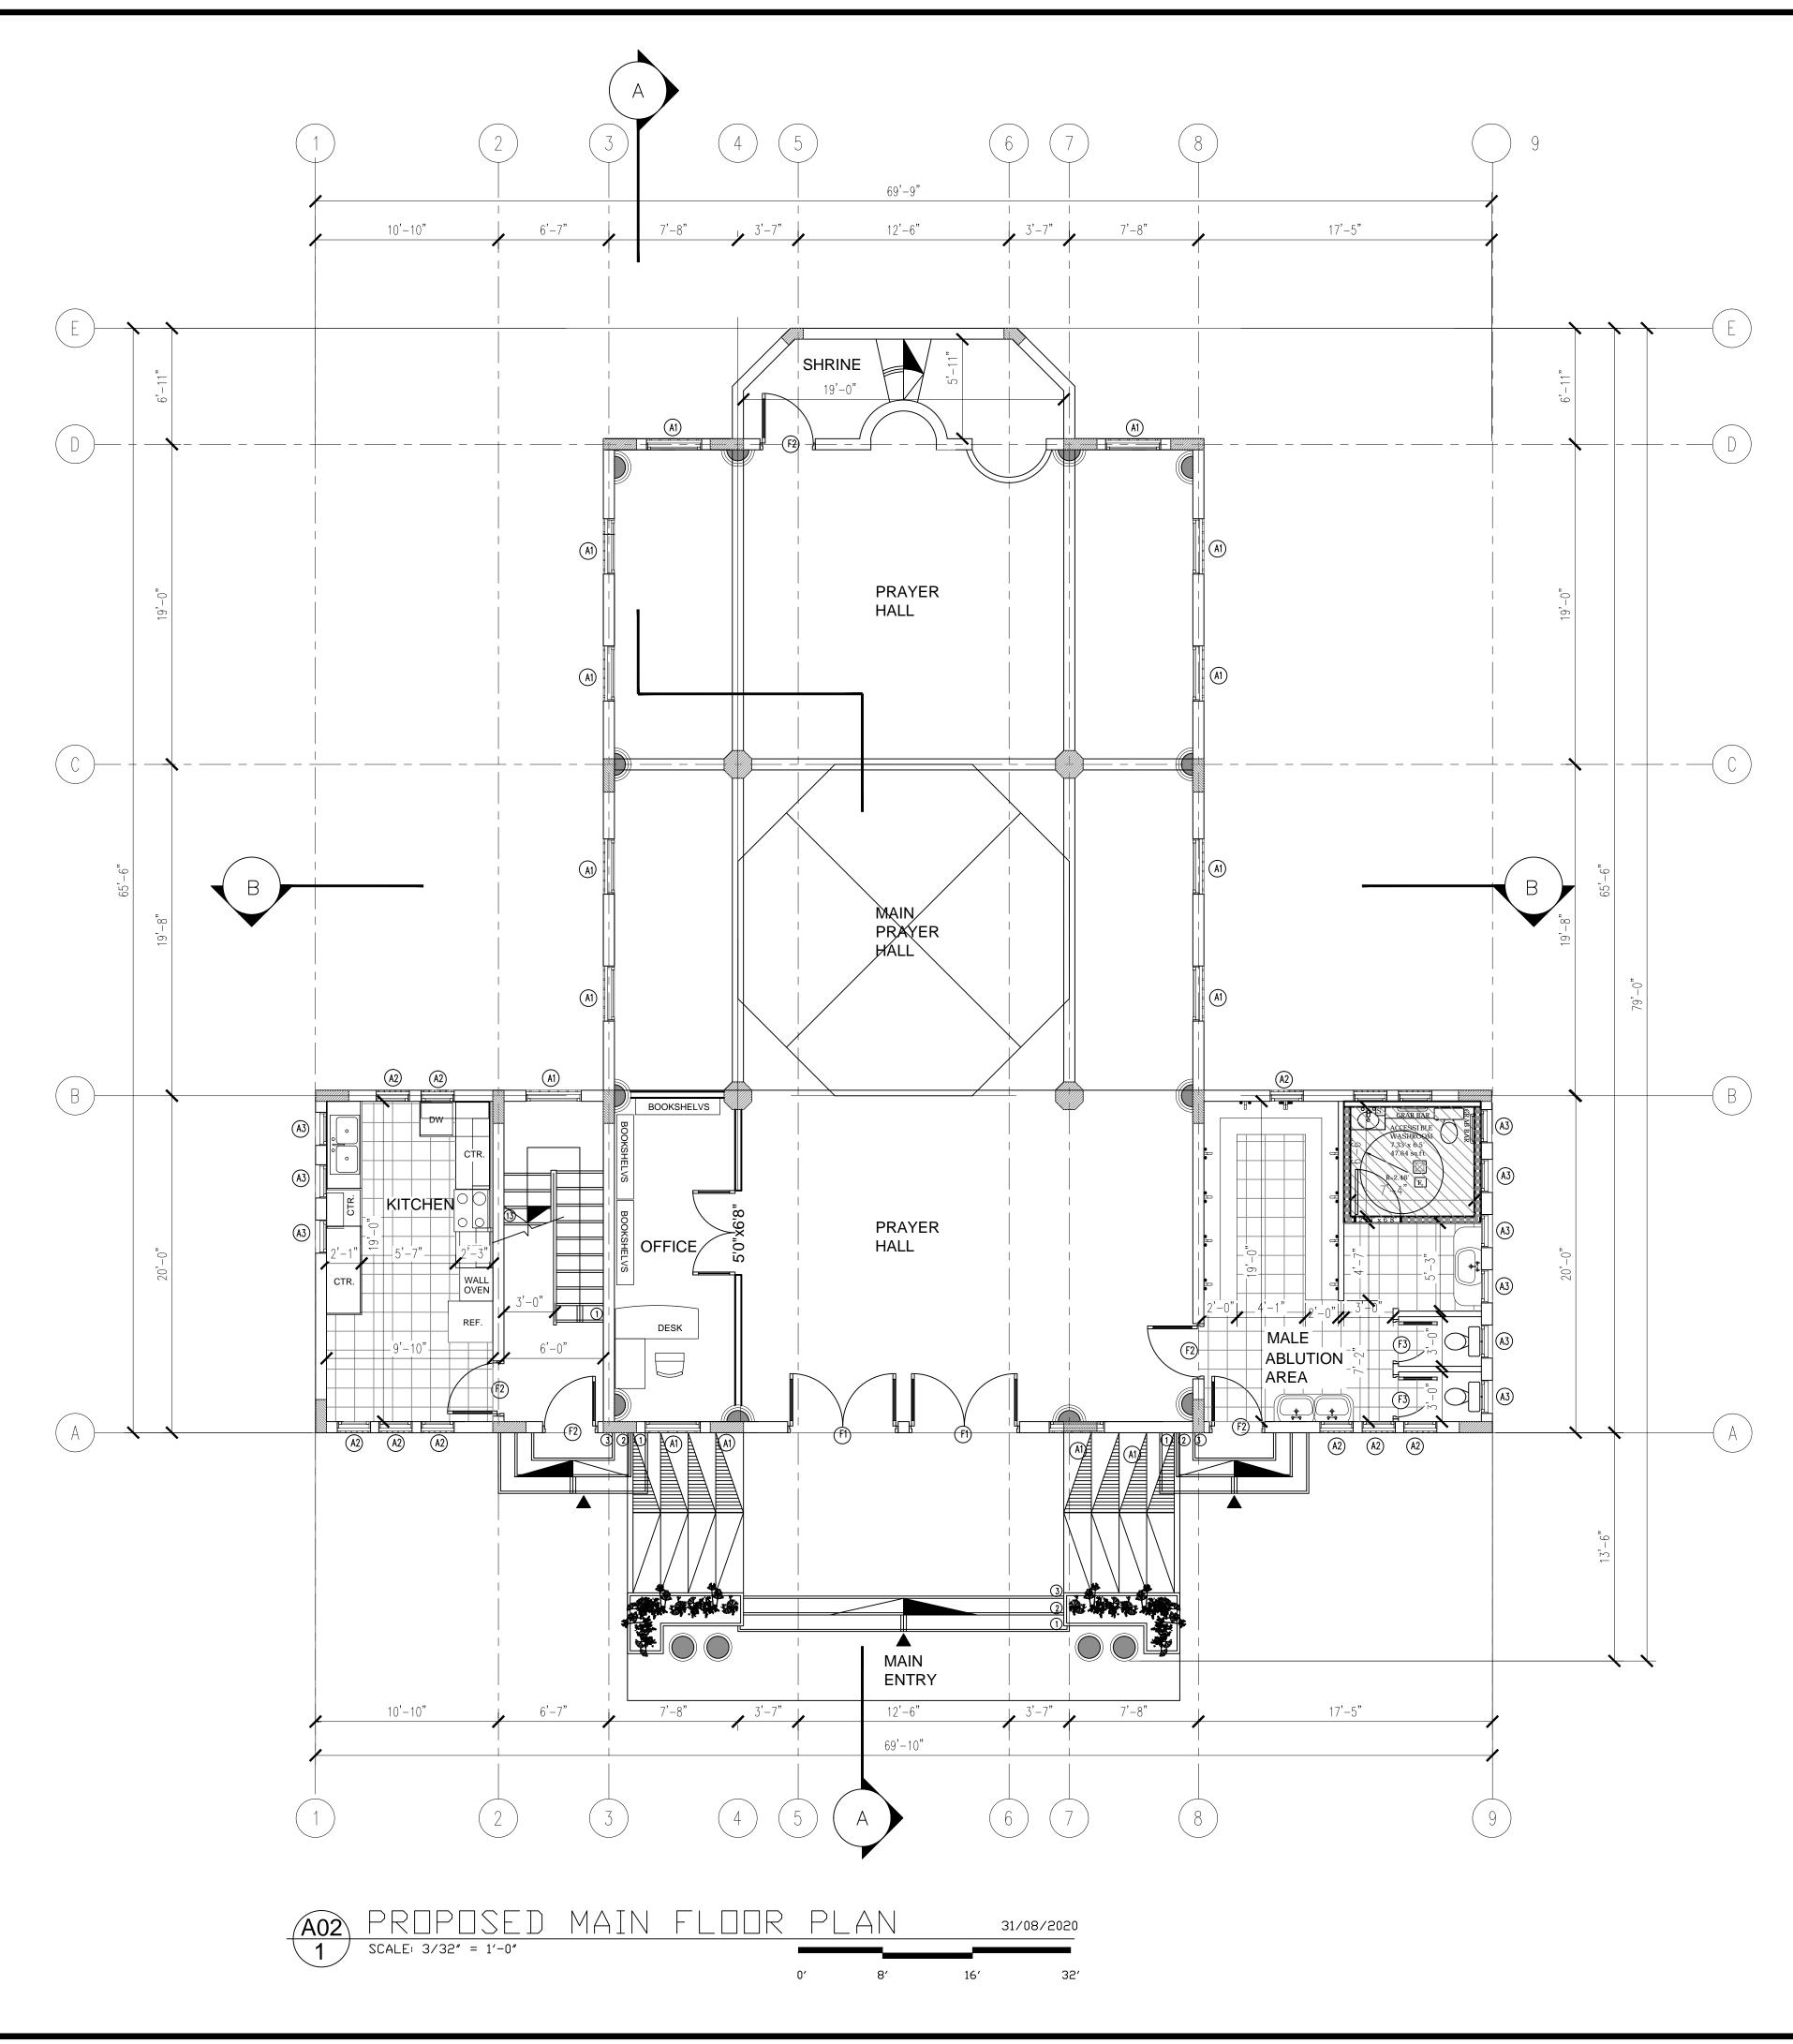

| NOTES:                                                                                                                                       |                              |                            |                |  |  |  |  |  |  |
|----------------------------------------------------------------------------------------------------------------------------------------------|------------------------------|----------------------------|----------------|--|--|--|--|--|--|
| ALL DRAWINGS A<br>COPYRIGHT PROP<br>& DESIGN REPROI                                                                                          | ERTY OF CI                   | RYSALIS C                  | CONSULTING     |  |  |  |  |  |  |
| THESE DOCUMEN<br>WRITTEN PERMIS                                                                                                              | TS IS FORB<br>SION. THES     | DDEN WI<br>E DOCUM         | THOUT          |  |  |  |  |  |  |
| MUST BE RETURN<br>CONTRACTOR MU<br>REPORT ANY DISC                                                                                           | ST VERIFY                    | ALL DIME                   |                |  |  |  |  |  |  |
| THESE DRAWING:                                                                                                                               | S ARE TO B                   | E SEALED                   | AND            |  |  |  |  |  |  |
| CHECKED BY A R<br>ENGINEER OF B.C<br>OF B.C.                                                                                                 |                              |                            |                |  |  |  |  |  |  |
| THE DESIGNER IS NOT LIABLE OF ANY<br>MISINTERPRETATION OR MISUNDERSTANDING OF<br>ANY THIRD PARTY USAGE OR APPLICATIONS<br>OF THESE DOCUMENTS |                              |                            |                |  |  |  |  |  |  |
| REV DATE                                                                                                                                     |                              | ISSUED FOR:                |                |  |  |  |  |  |  |
| Aug 31                                                                                                                                       | 2015                         | Concept Design             |                |  |  |  |  |  |  |
| R2                                                                                                                                           |                              | Building Permit            |                |  |  |  |  |  |  |
| R3                                                                                                                                           |                              | Building Permit            |                |  |  |  |  |  |  |
|                                                                                                                                              |                              |                            |                |  |  |  |  |  |  |
|                                                                                                                                              |                              |                            |                |  |  |  |  |  |  |
|                                                                                                                                              |                              |                            |                |  |  |  |  |  |  |
|                                                                                                                                              |                              |                            |                |  |  |  |  |  |  |
| PROJECT:                                                                                                                                     | Mose<br>Conc                 | que<br>cept De             | sign           |  |  |  |  |  |  |
| FILE:<br>ACAD FILE:                                                                                                                          |                              | -10800<br>-10800           |                |  |  |  |  |  |  |
| PLOT:                                                                                                                                        |                              | 04-202                     |                |  |  |  |  |  |  |
| DRAWN:                                                                                                                                       | C.C.                         | D.                         |                |  |  |  |  |  |  |
| CHECK:                                                                                                                                       | C.C.                         | .D.                        |                |  |  |  |  |  |  |
| DATE:<br>UPDATED:                                                                                                                            | -                            | Aug 21 2015<br>Sep 04-2020 |                |  |  |  |  |  |  |
| SCALE:                                                                                                                                       | -                            | =1'- 0"                    |                |  |  |  |  |  |  |
|                                                                                                                                              |                              | =1'- 0"<br>'=1'- 0'        | 1              |  |  |  |  |  |  |
| ENG:                                                                                                                                         | 5/10                         | _1 0                       |                |  |  |  |  |  |  |
| SEAL:                                                                                                                                        |                              |                            |                |  |  |  |  |  |  |
| DESIGNER:                                                                                                                                    |                              |                            |                |  |  |  |  |  |  |
|                                                                                                                                              | SALIS                        | CONSULTIN                  | G & DESIGN CO. |  |  |  |  |  |  |
|                                                                                                                                              | UEENS A<br>WESTMI            |                            | B.C.           |  |  |  |  |  |  |
| Cell #                                                                                                                                       | ‡ (604) 716<br>l: crysalisco | -9178                      |                |  |  |  |  |  |  |
| CLIENT:                                                                                                                                      |                              |                            |                |  |  |  |  |  |  |
| CUL                                                                                                                                          | ADIAN IS<br>ΓURAL SC         |                            |                |  |  |  |  |  |  |
| 718 12th Street<br>NEW WESTMINSTER, B.C.<br>V3M 2N1<br>Canada                                                                                |                              |                            |                |  |  |  |  |  |  |
| PROJECT TITLE:                                                                                                                               |                              |                            |                |  |  |  |  |  |  |
|                                                                                                                                              | Mosque<br>Concept Design     |                            |                |  |  |  |  |  |  |
| 633 TWELFTH STREET<br>NEW WESTMINSTER, B.C.<br>LOT 15, NWP2620<br>PID 002-680-114                                                            |                              |                            |                |  |  |  |  |  |  |
| SHEET TIT                                                                                                                                    | LE:                          |                            |                |  |  |  |  |  |  |
| PROPOSED MAIN<br>FLOOR PLAN                                                                                                                  |                              |                            |                |  |  |  |  |  |  |
| SHEET PAC                                                                                                                                    | <sup>BE:</sup> 2             | OF                         | 8              |  |  |  |  |  |  |
|                                                                                                                                              |                              |                            | A02            |  |  |  |  |  |  |