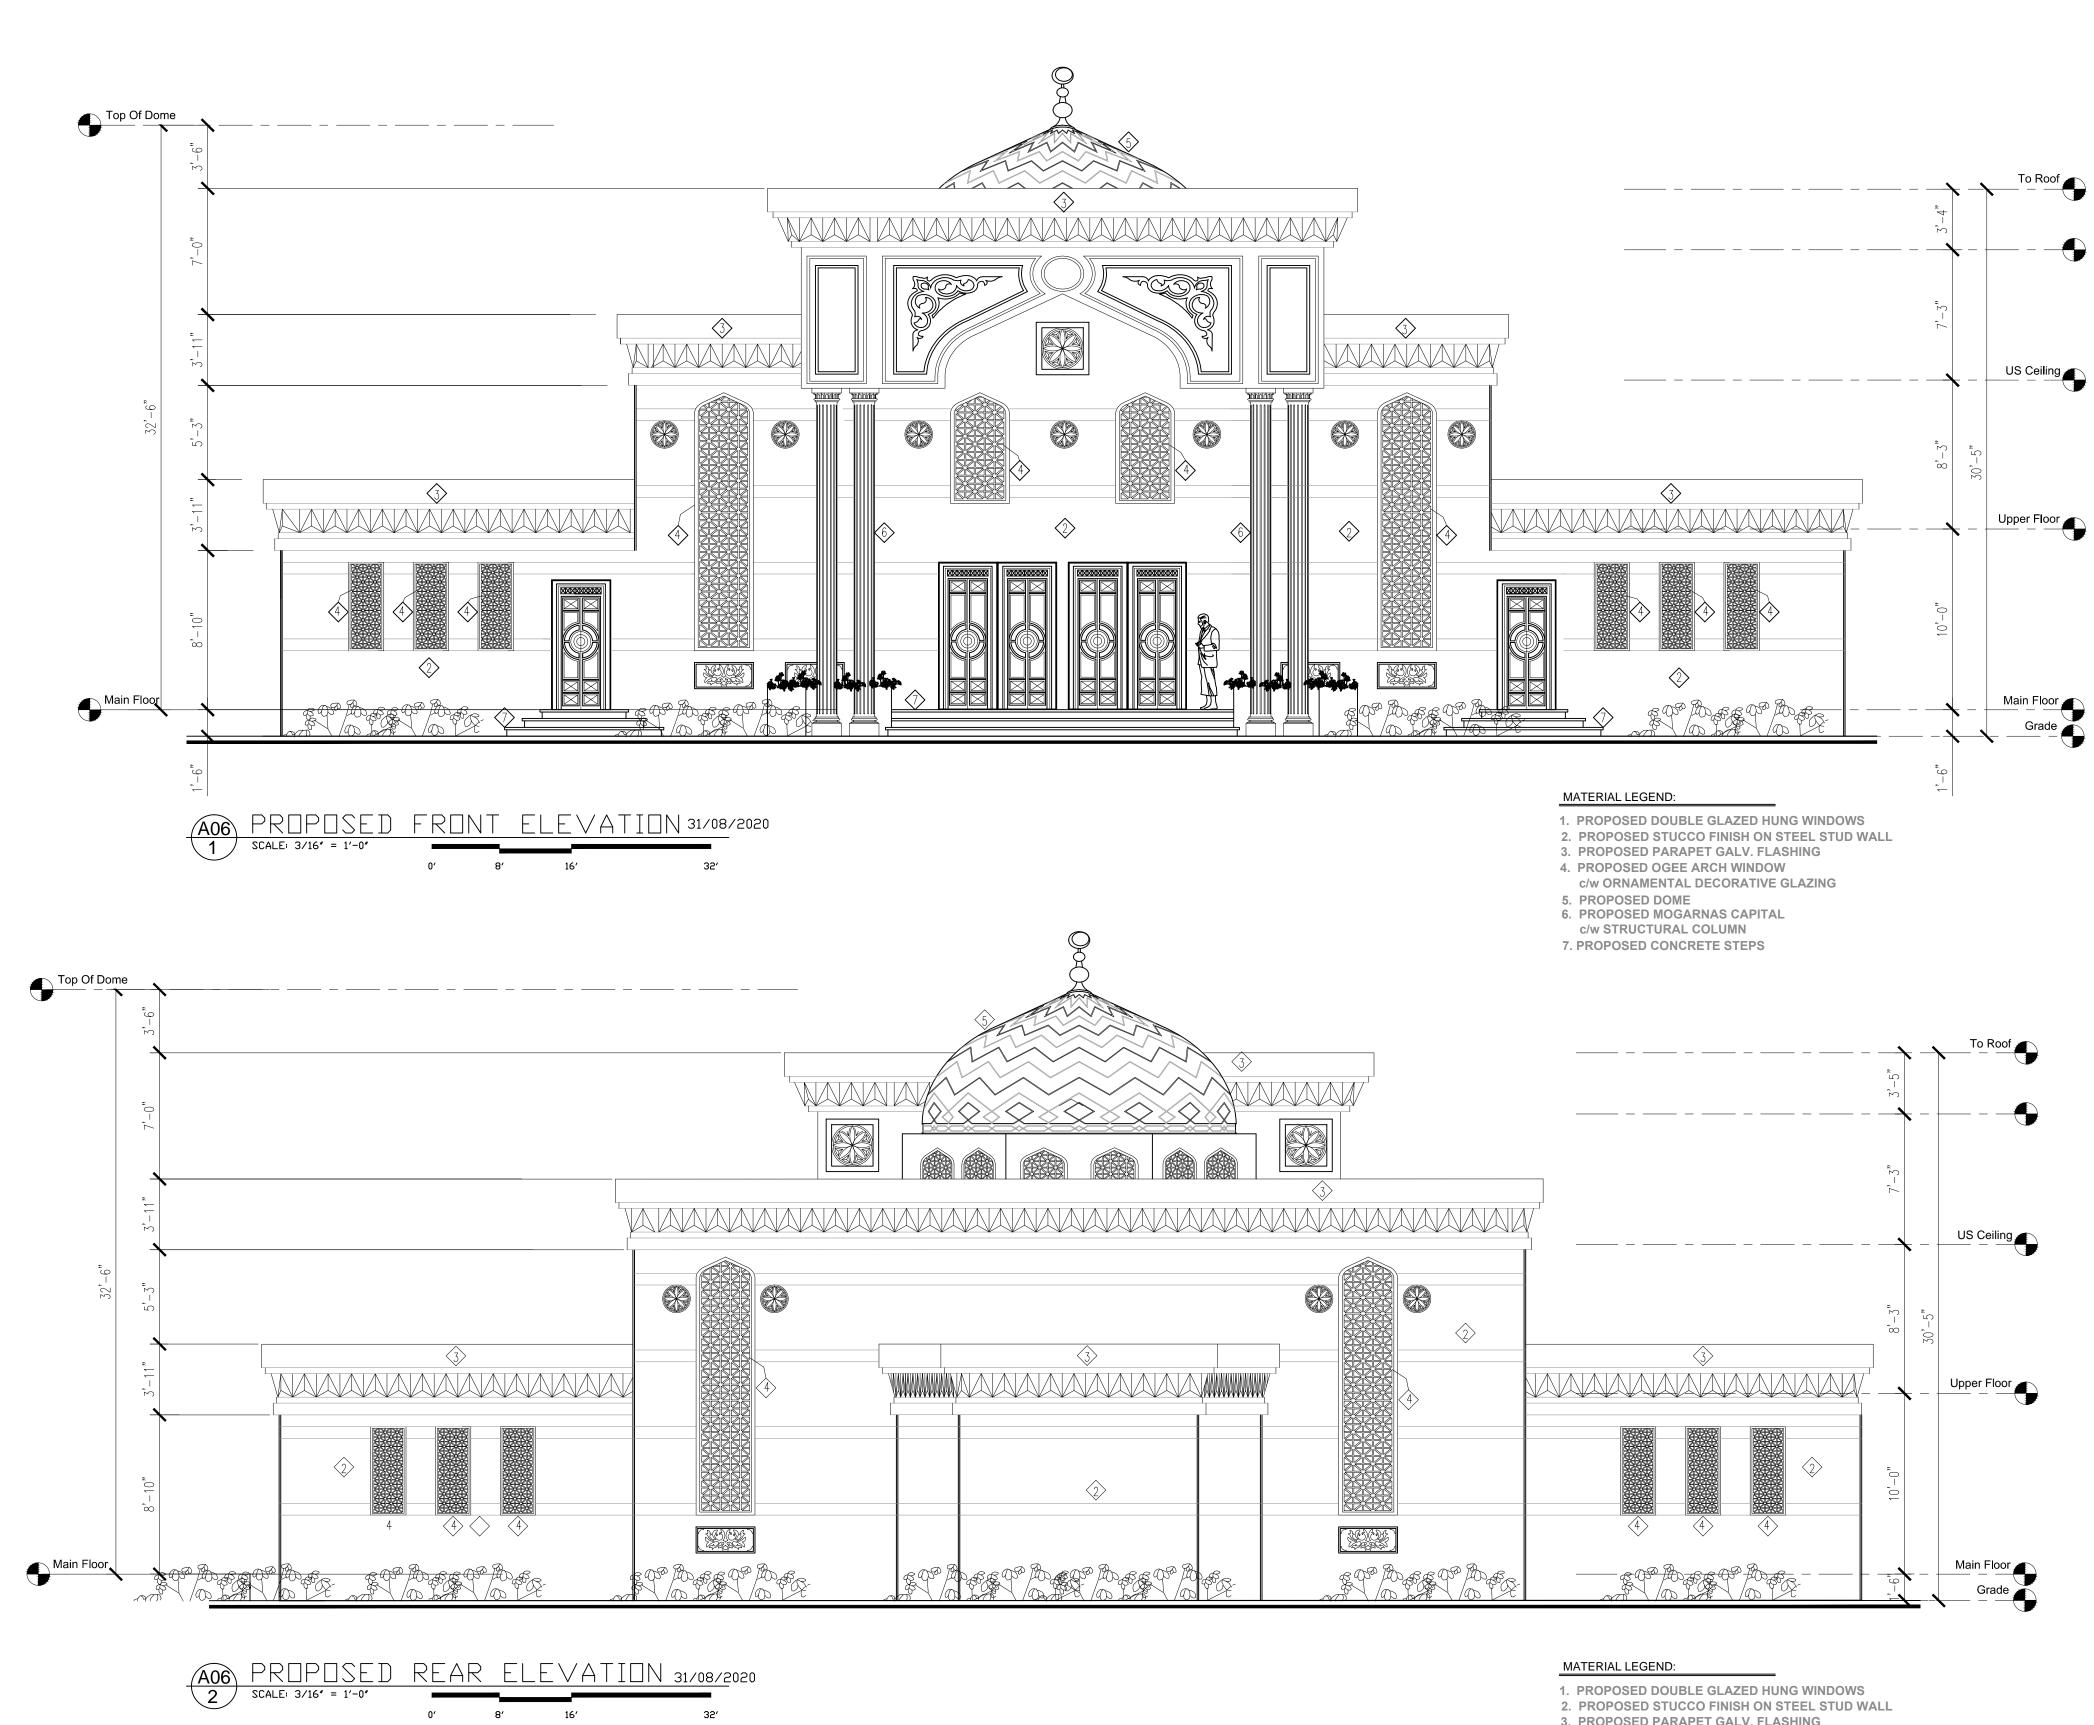

- - - C

- 3. PROPOSED PARAPET GALV. FLASHING
- 4. PROPOSED OGEE ARCH WINDOW c/w ORNAMENTAL DECORATIVE GLAZING
- 5. PROPOSED DOME 6. PROPOSED MOGARNAS CAPITAL
- c/w STRUCTURAL COLUMN
- 7. PROPOSED CONCRETE STEPS