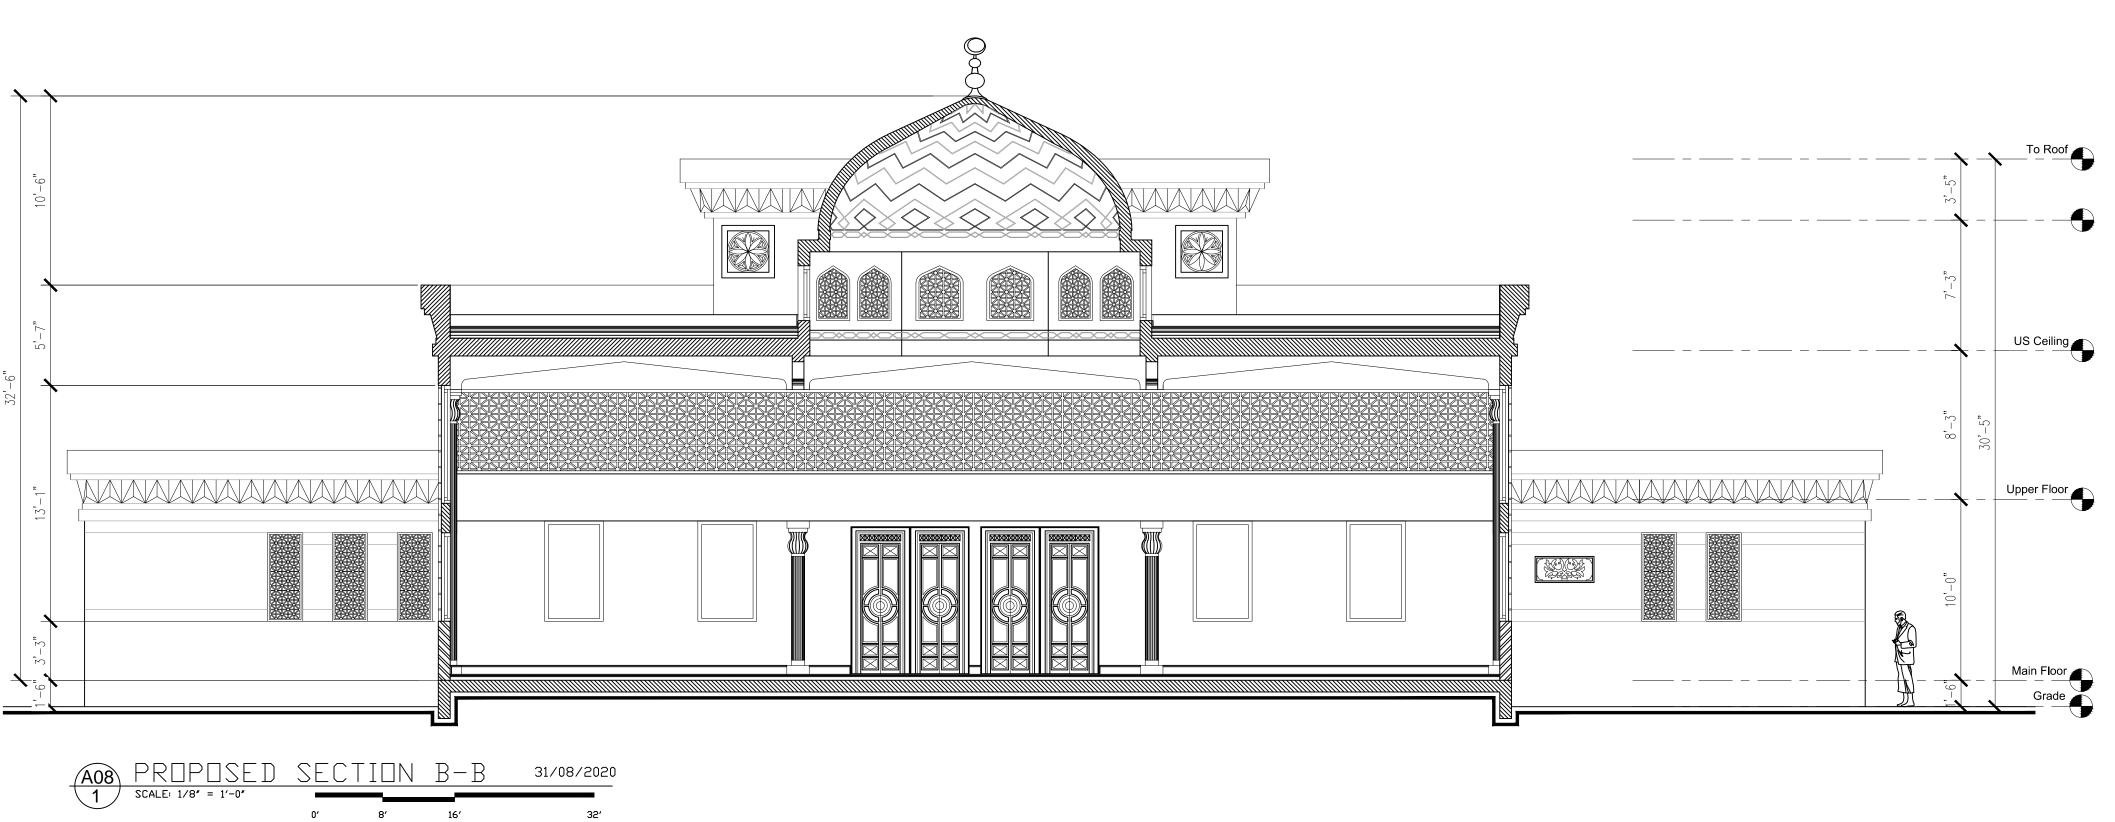

- - - C

- 3. PROPOSED PARAPET GALV. FLASHING
- 4. PROPOSED OGEE ARCH WINDOW c/w ORNAMENTAL DECORATIVE GLAZING
- 5. PROPOSED DOME 6. PROPOSED MOGARNAS CAPITAL
- c/w STRUCTURAL COLUMN
- 7. PROPOSED CONCRETE STEPS