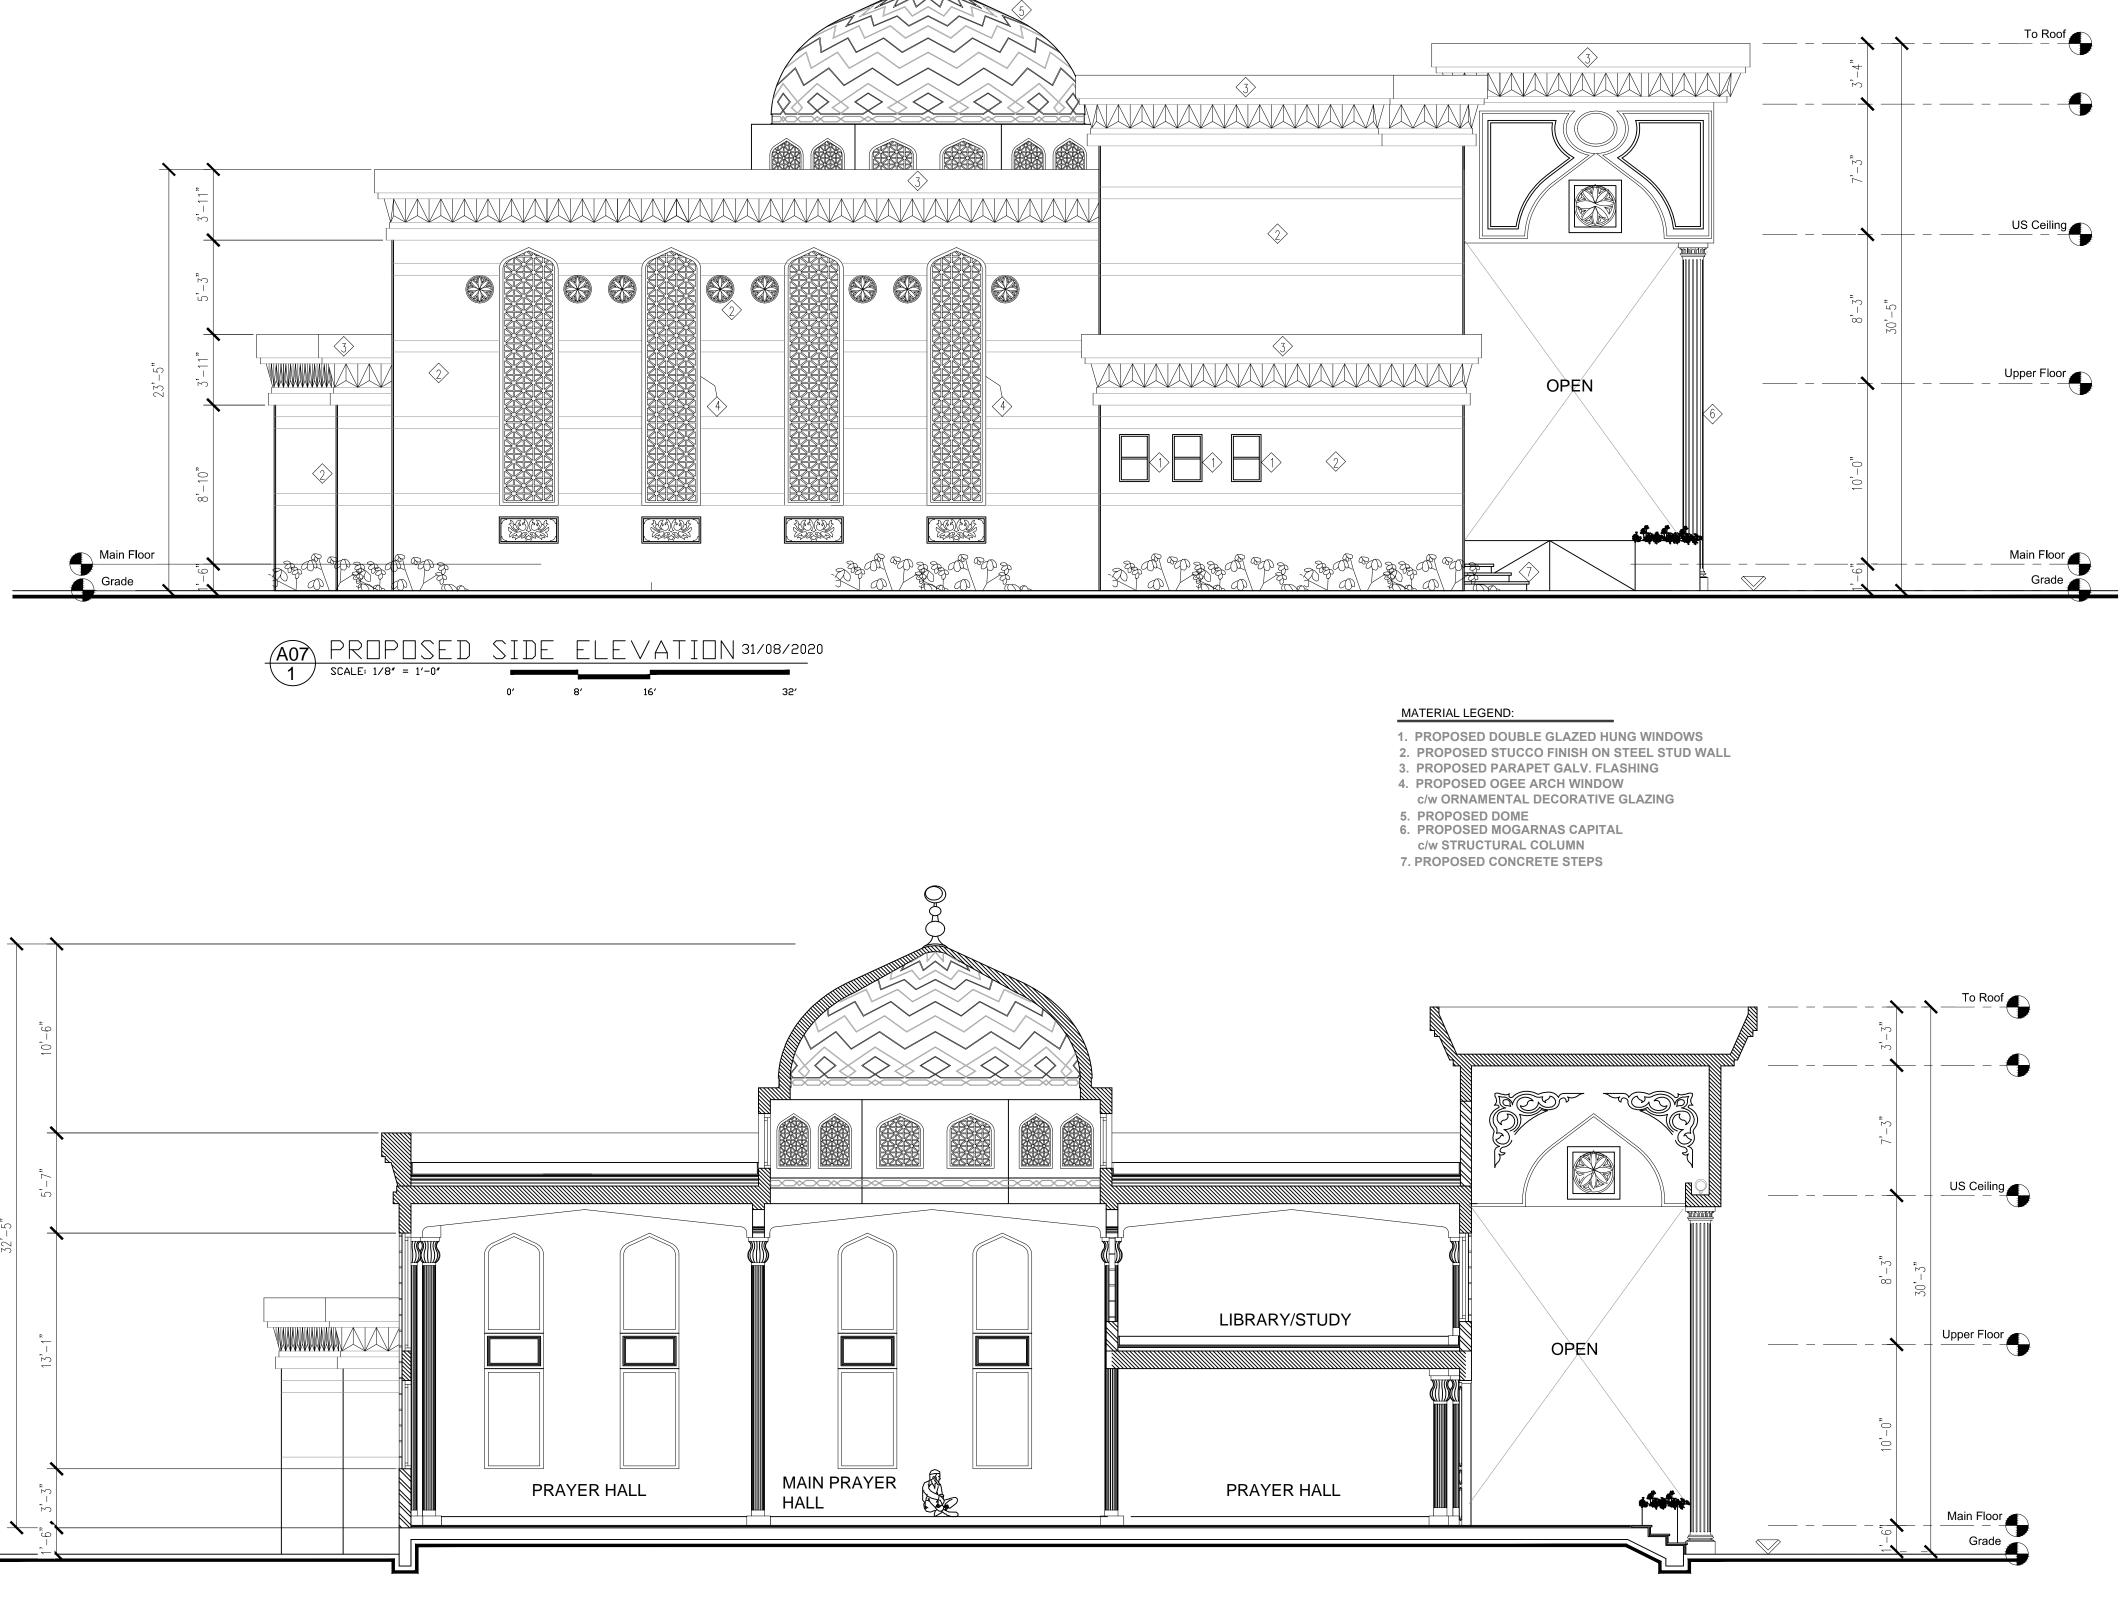

- - - C

- 3. PROPOSED PARAPET GALV. FLASHING
- 4. PROPOSED OGEE ARCH WINDOW c/w ORNAMENTAL DECORATIVE GLAZING
- 5. PROPOSED DOME 6. PROPOSED MOGARNAS CAPITAL
- c/w STRUCTURAL COLUMN
- 7. PROPOSED CONCRETE STEPS