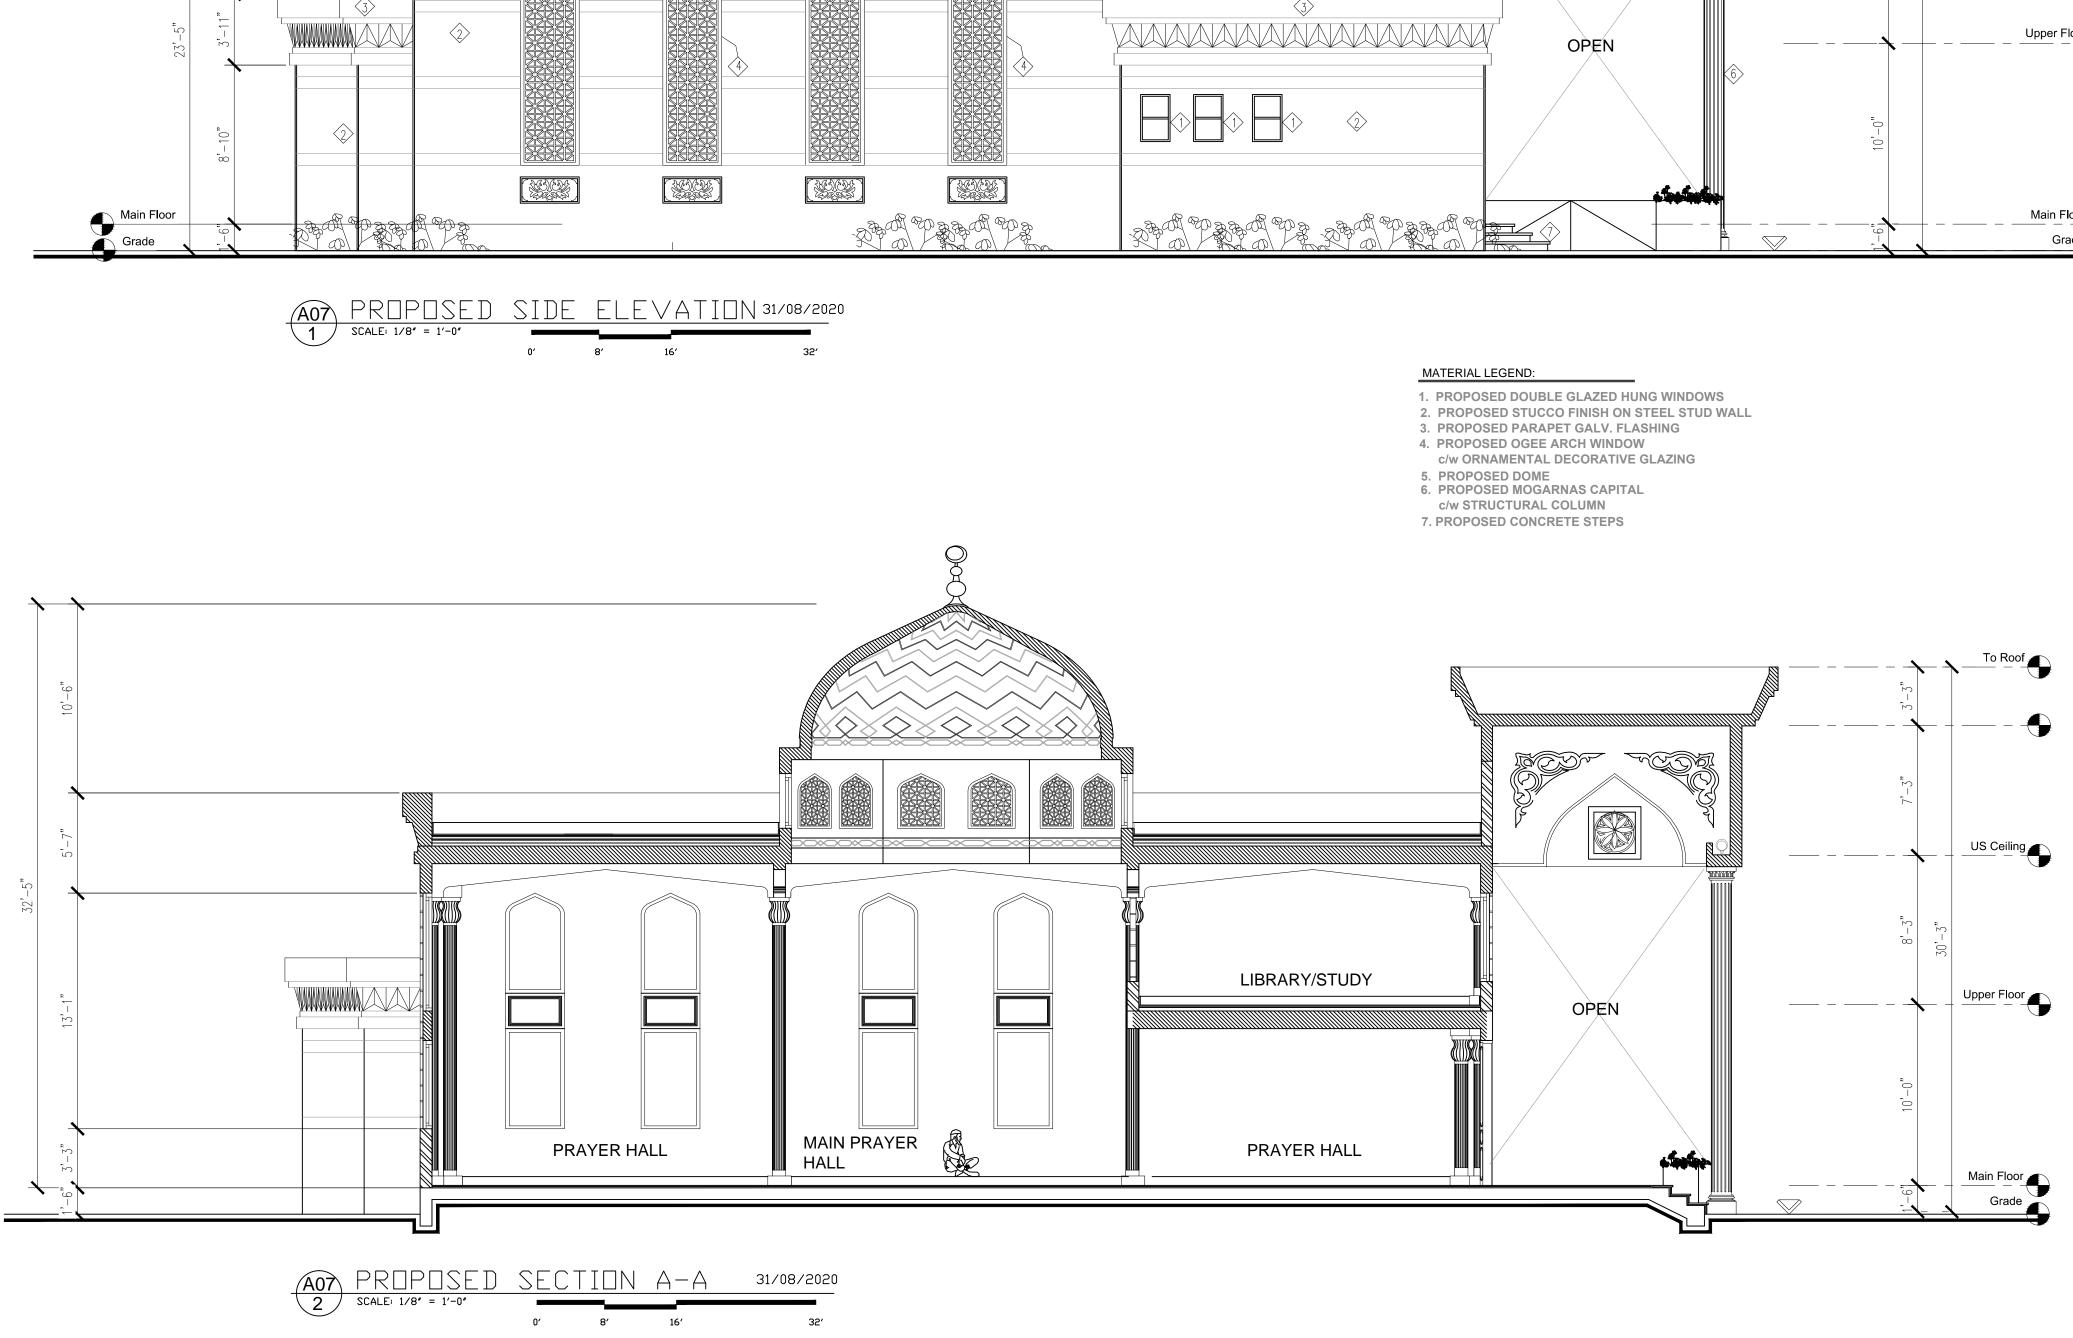

- - - C

- 3. PROPOSED PARAPET GALV. FLASHING
- 4. PROPOSED OGEE ARCH WINDOW c/w ORNAMENTAL DECORATIVE GLAZING
- 5. PROPOSED DOME 6. PROPOSED MOGARNAS CAPITAL
- c/w STRUCTURAL COLUMN
- 7. PROPOSED CONCRETE STEPS